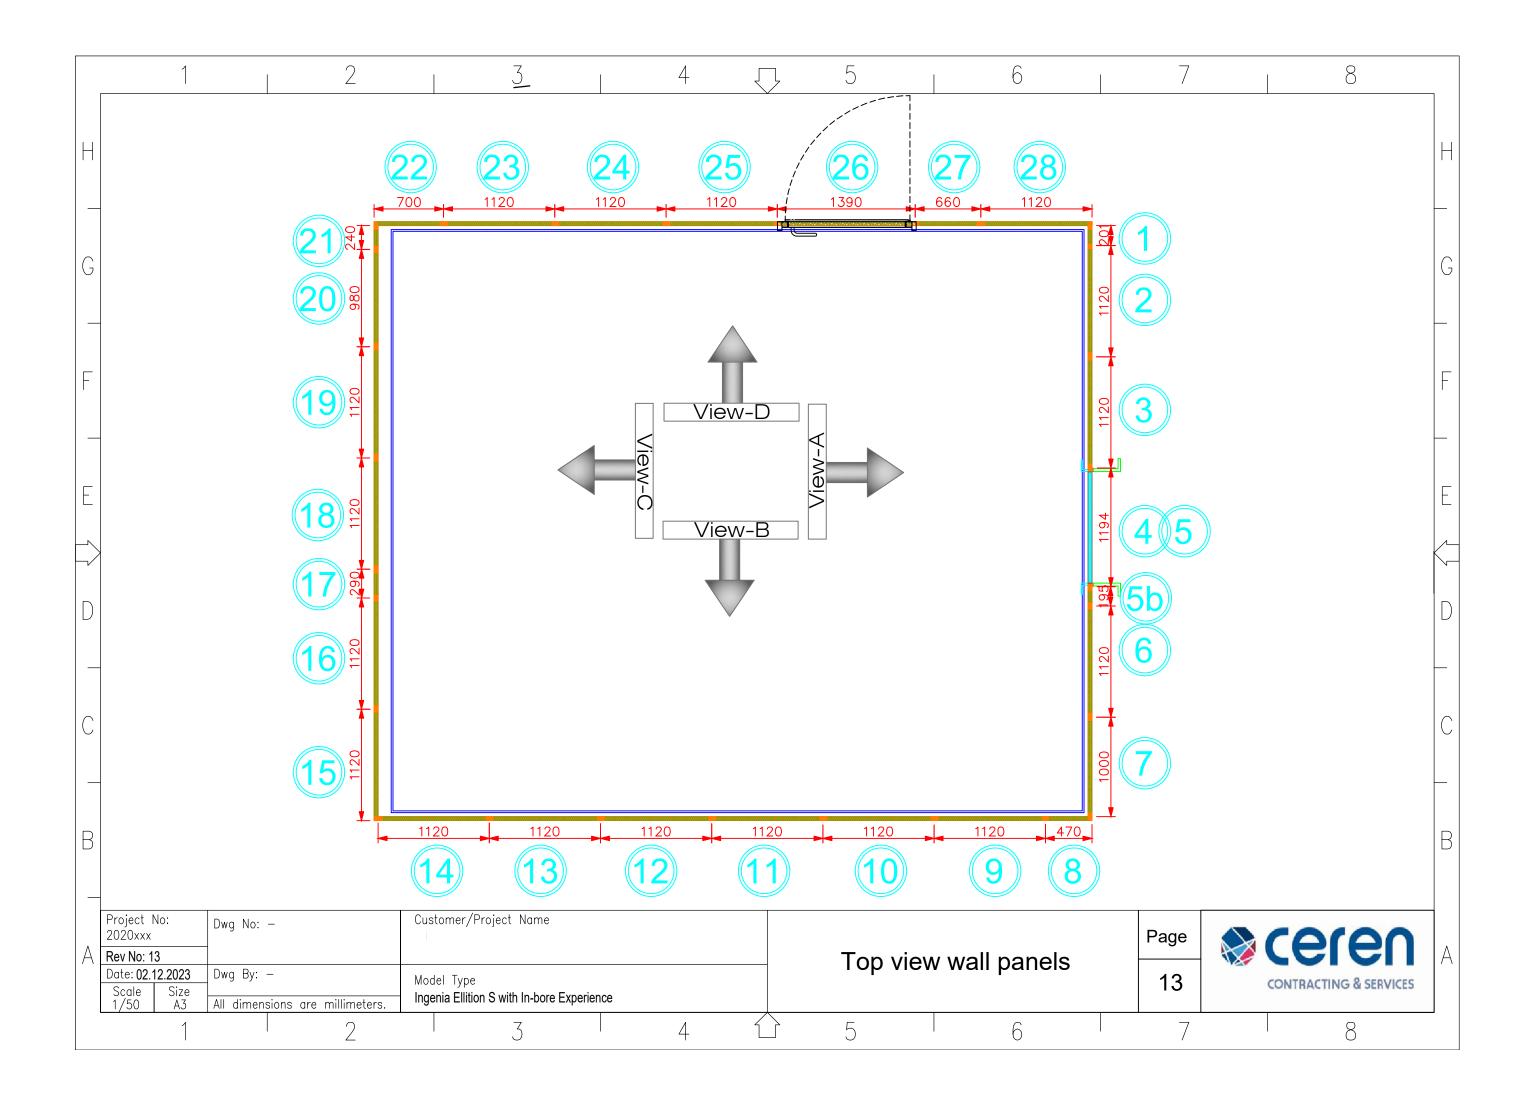

|
| Rev No: 10                             | Optional Skylight removed from drawing                                                              |
|                                        | Extinguishing height changed                                                                        |
| Rev No: 12                             | Fire system added                                                                                   |
| Rev No: 13                             | Quench and AC out have been swapped                                                                 |
| oject No:<br>R2023-465 KY Drawn L.Gegö | Customer/Project Name Health City Cayman SIANDS Page Region 1 Page                                  |