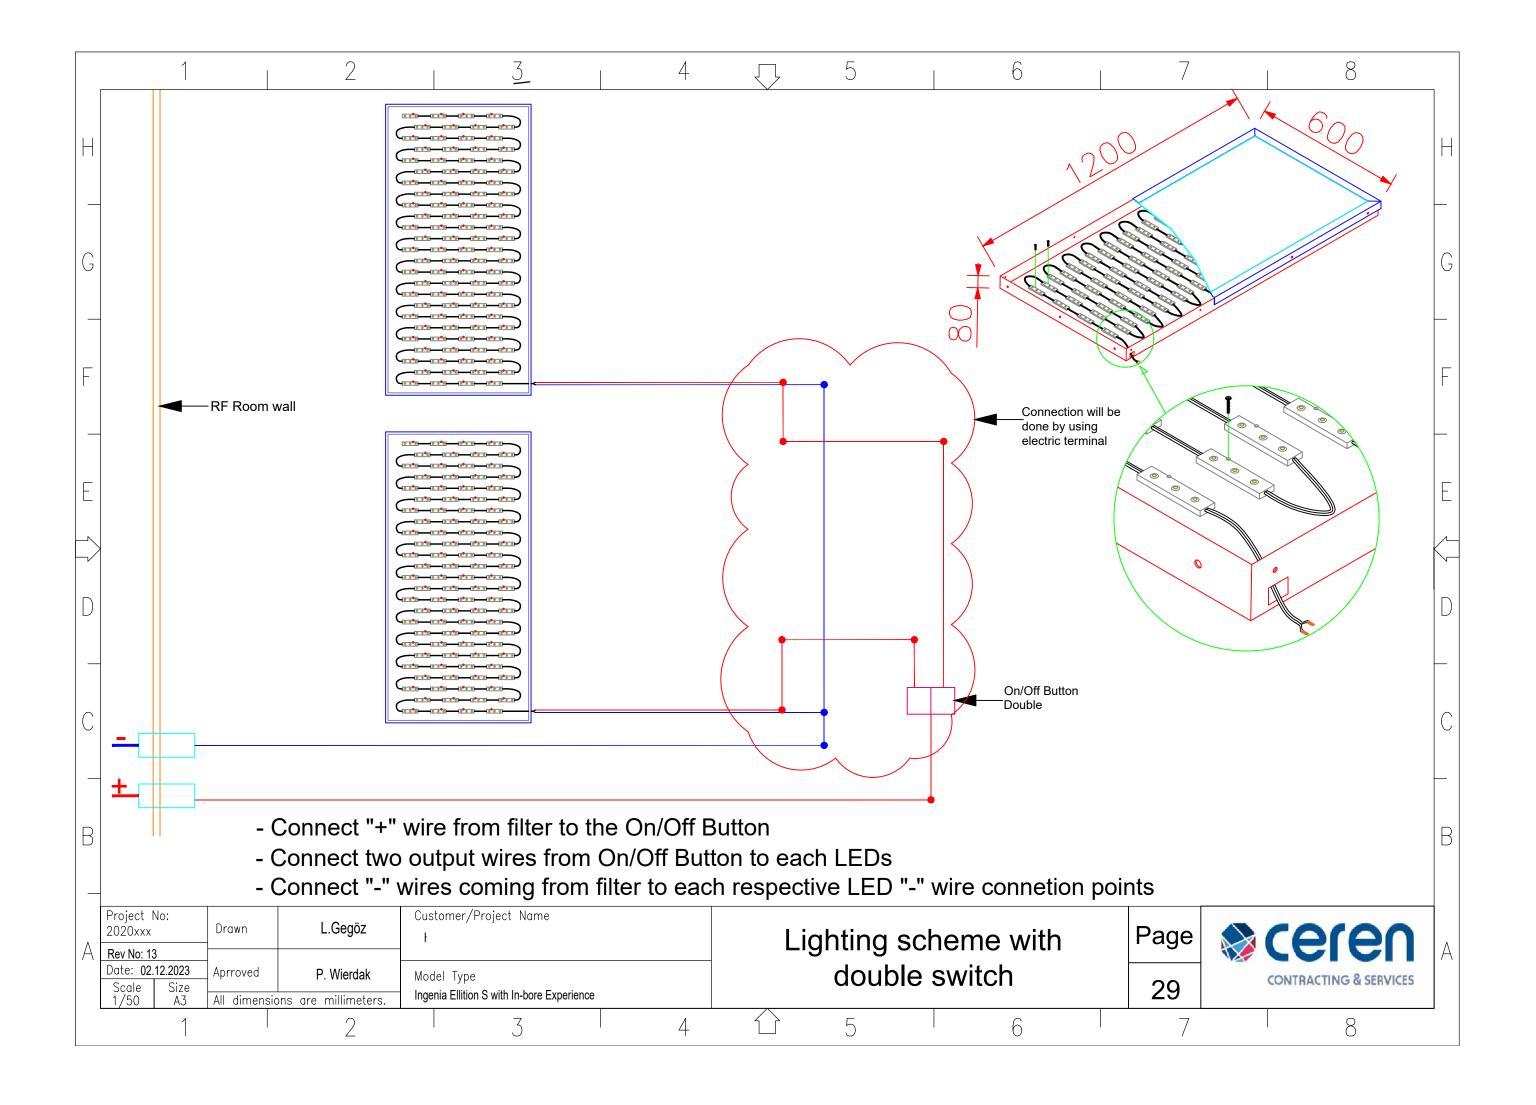

|
| Rev No: 10                             | Optional Skylight removed from drawing                                                              |
|                                        | Extinguishing height changed                                                                        |
| Rev No: 12                             | Fire system added                                                                                   |
| Rev No: 13                             | Quench and AC out have been swapped                                                                 |
| oject No:<br>R2023-465 KY Drawn L.Gegö | Customer/Project Name Health City Cayman SIANDS Page Region 1 Page                                  |