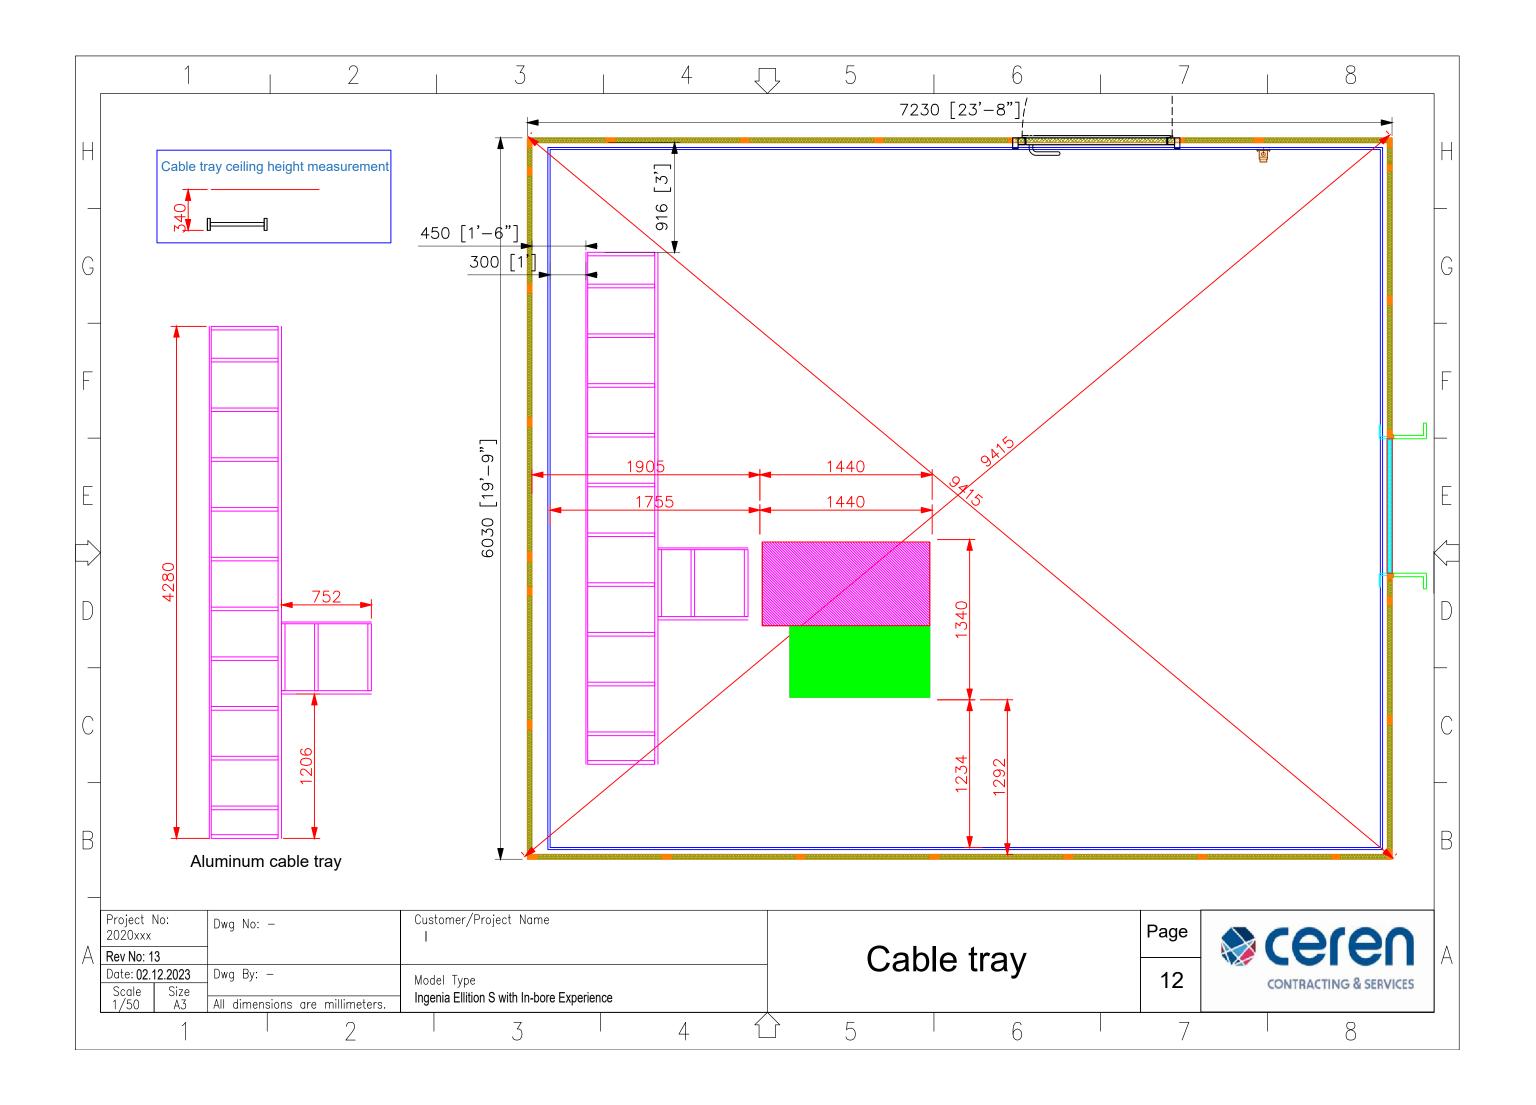

|
| Rev No: 10                             | Optional Skylight removed from drawing                                                              |
|                                        | Extinguishing height changed                                                                        |
| Rev No: 12                             | Fire system added                                                                                   |
| Rev No: 13                             | Quench and AC out have been swapped                                                                 |
| oject No:<br>R2023-465 KY Drawn L.Gegö | Customer/Project Name Health City Cayman SIANDS Page Region 1 Page                                  |