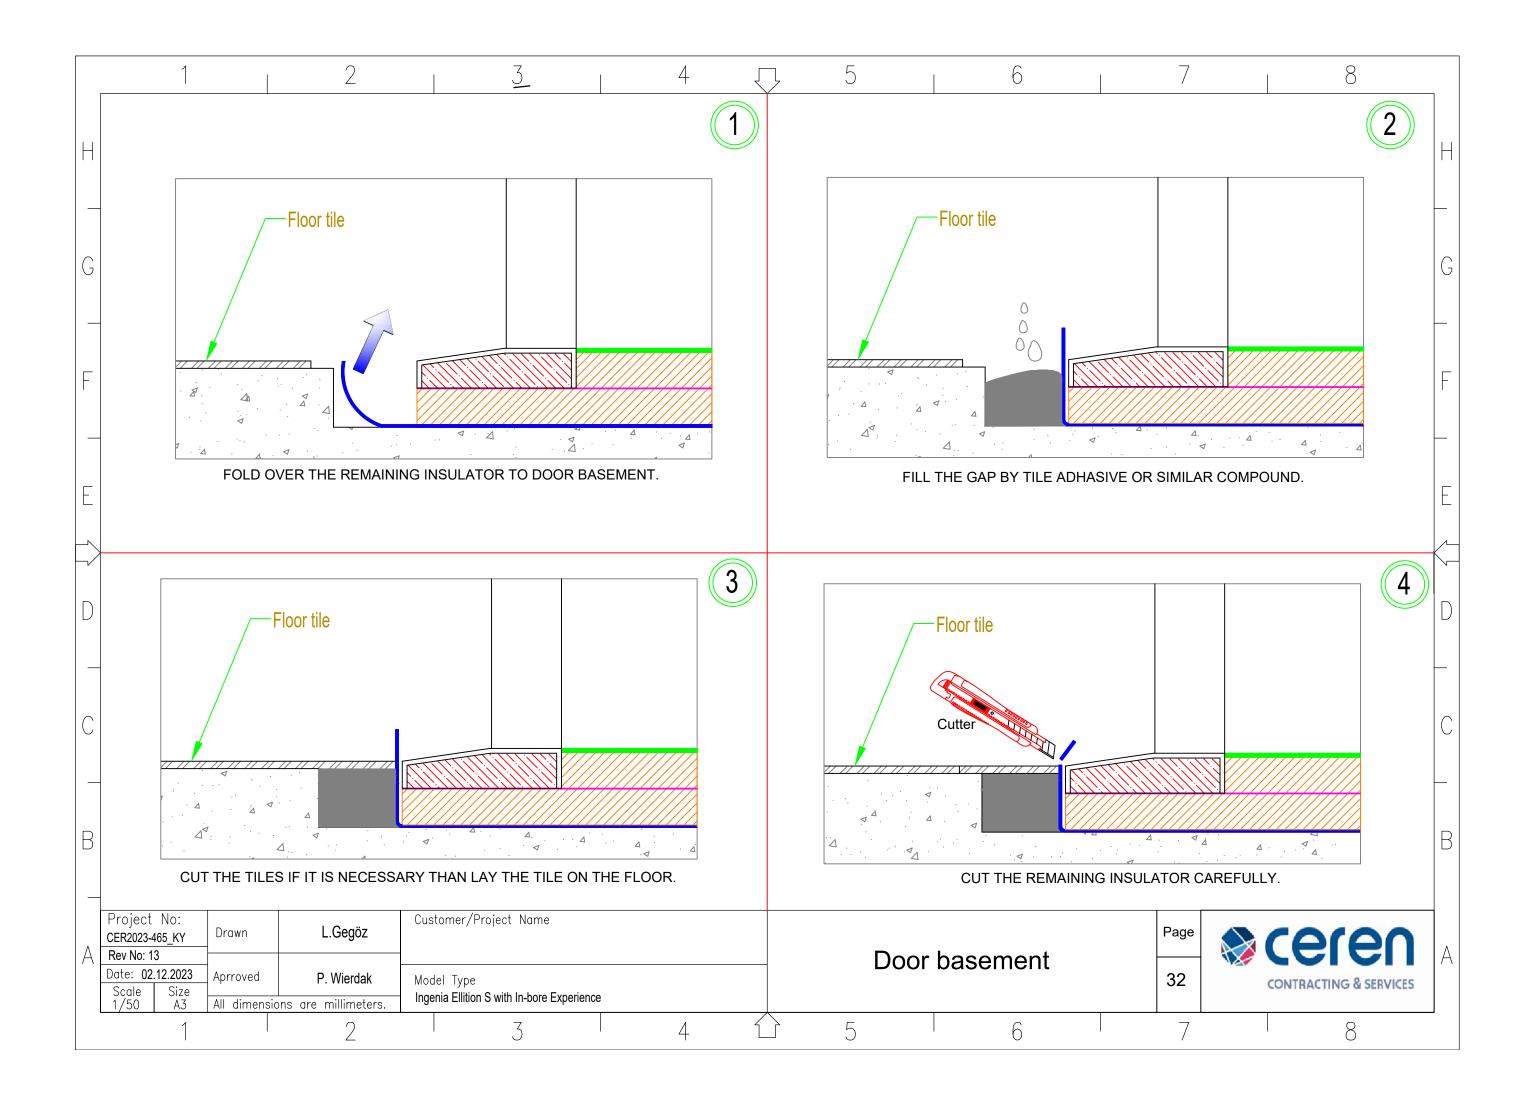

|
| Rev No: 10                             | Optional Skylight removed from drawing                                                              |
|                                        | Extinguishing height changed                                                                        |
| Rev No: 12                             | Fire system added                                                                                   |
| Rev No: 13                             | Quench and AC out have been swapped                                                                 |
| oject No:<br>R2023-465 KY Drawn L.Gegö | Customer/Project Name Health City Cayman SIANDS Page Region 1 Page                                  |