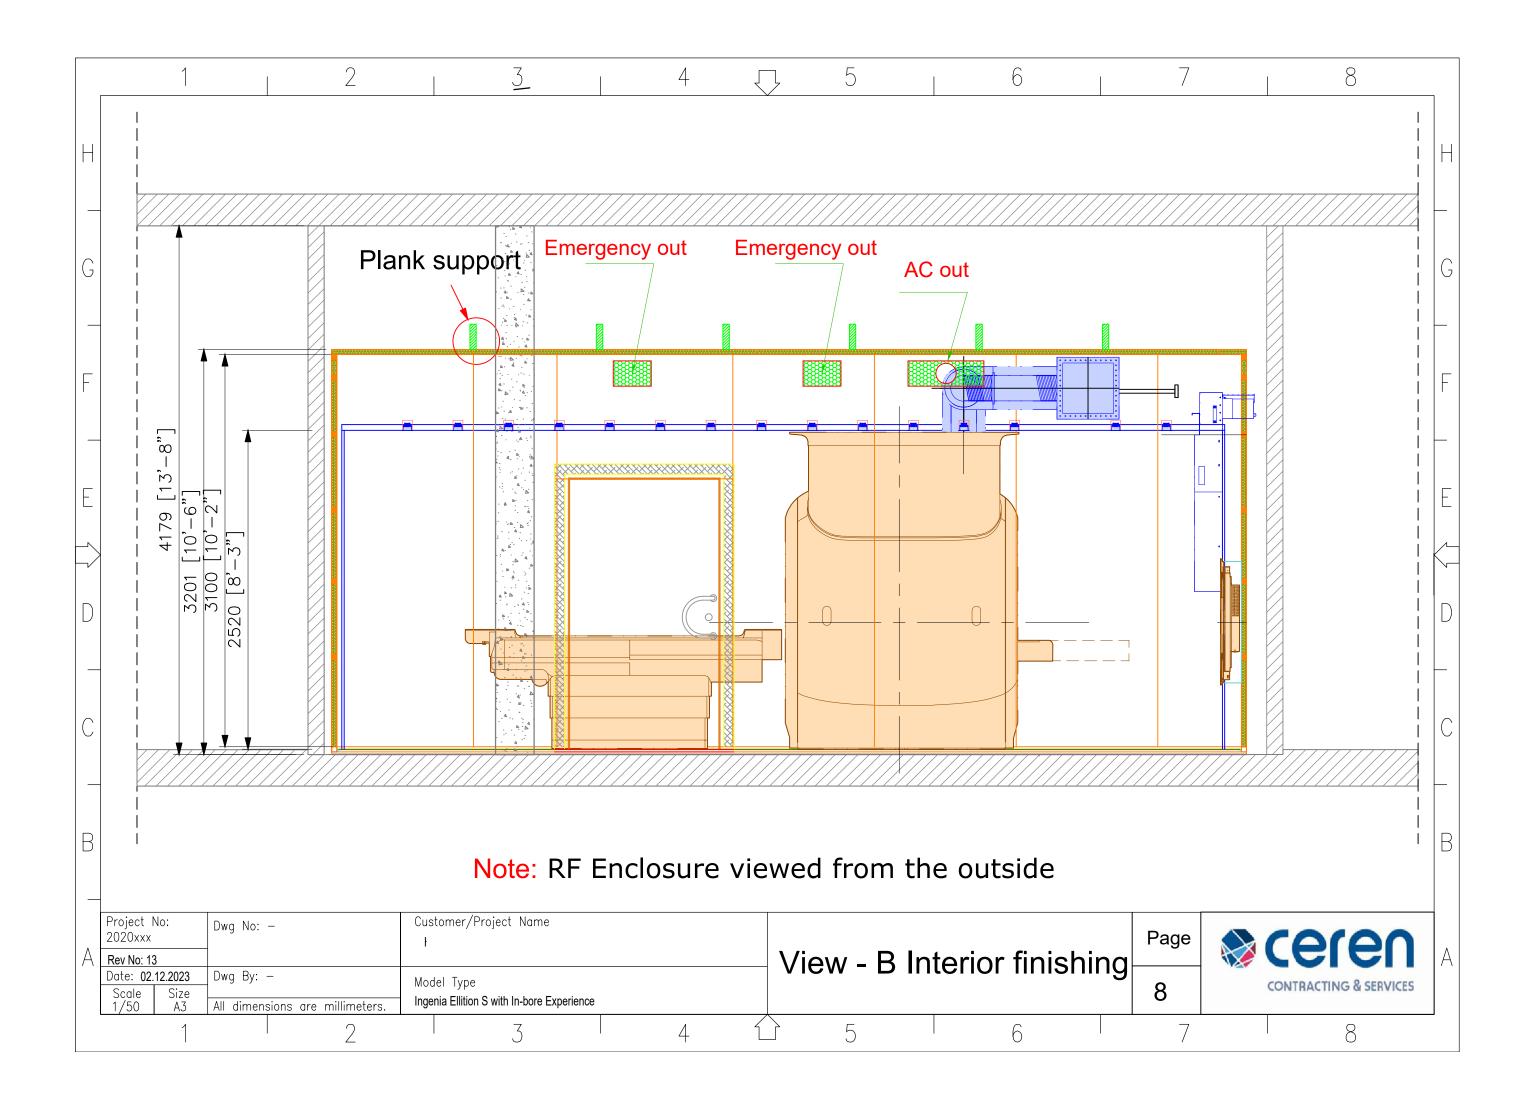

|
| Rev No: 10                             | Optional Skylight removed from drawing                                                              |
|                                        | Extinguishing height changed                                                                        |
| Rev No: 12                             | Fire system added                                                                                   |
| Rev No: 13                             | Quench and AC out have been swapped                                                                 |
| oject No:<br>R2023-465 KY Drawn L.Gegö | Customer/Project Name Health City Cayman SIANDS Page Region 1 Page                                  |