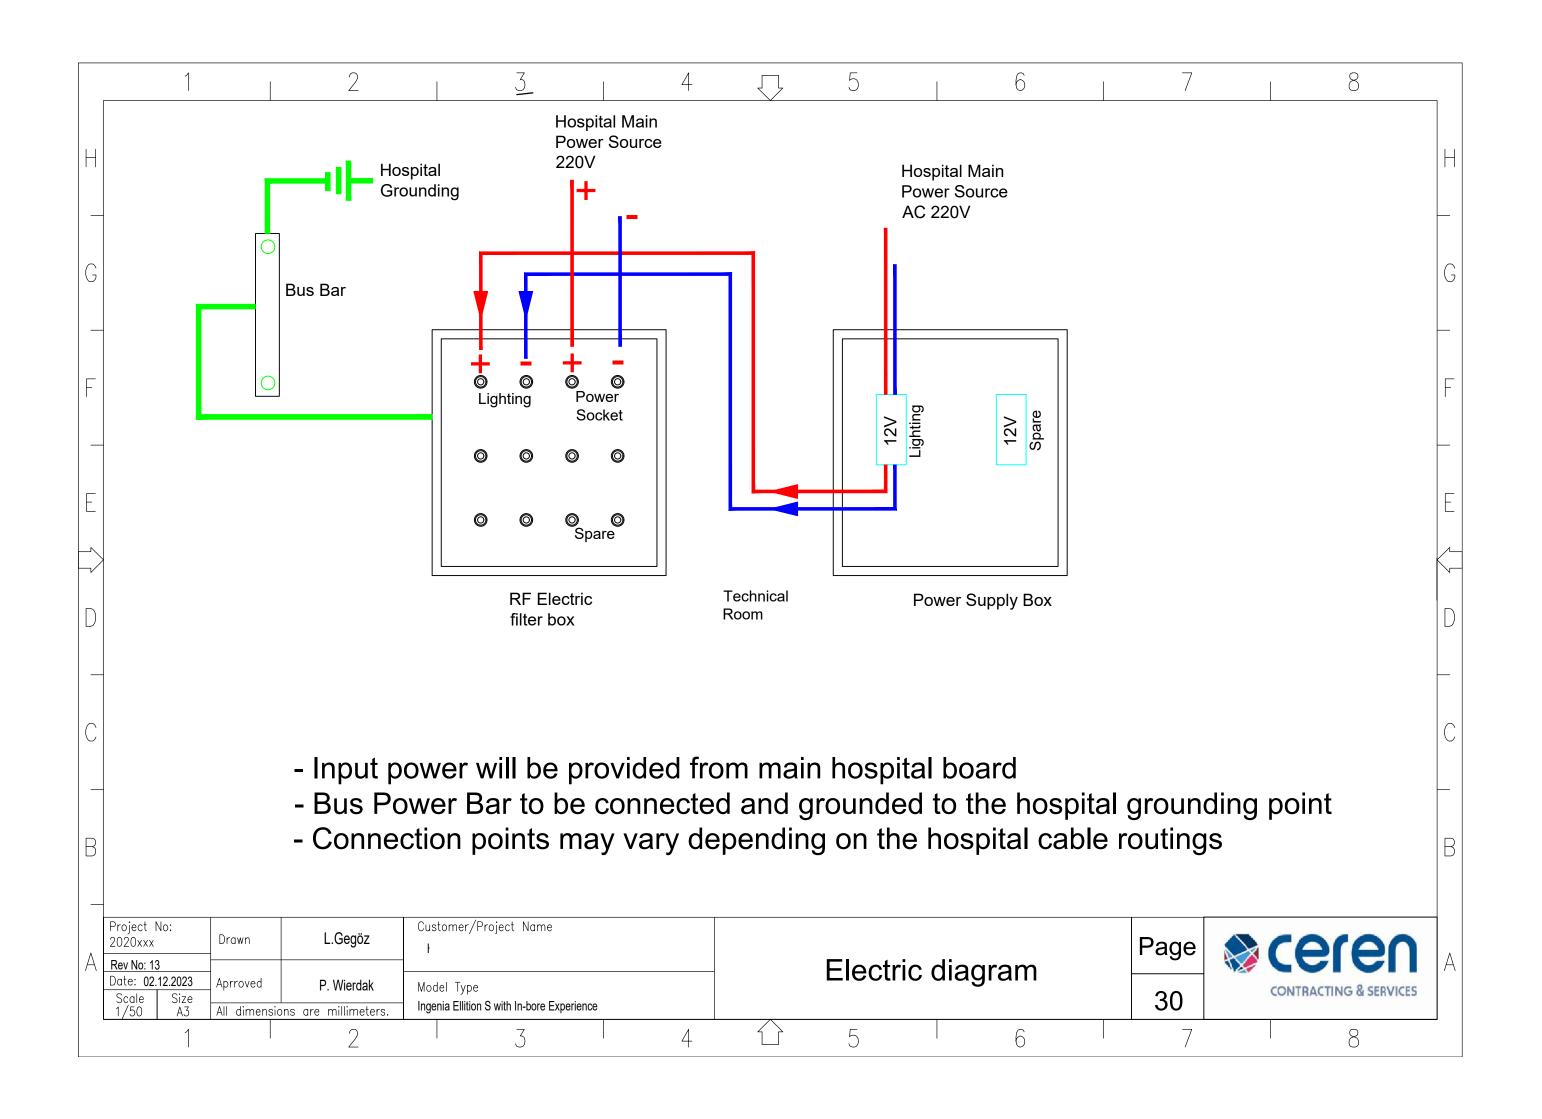

|
| Rev No: 10                             | Optional Skylight removed from drawing                                                              |
|                                        | Extinguishing height changed                                                                        |
| Rev No: 12                             | Fire system added                                                                                   |
| Rev No: 13                             | Quench and AC out have been swapped                                                                 |
| oject No:<br>R2023-465 KY Drawn L.Gegö | Customer/Project Name Health City Cayman SIANDS Page Region 1 Page                                  |