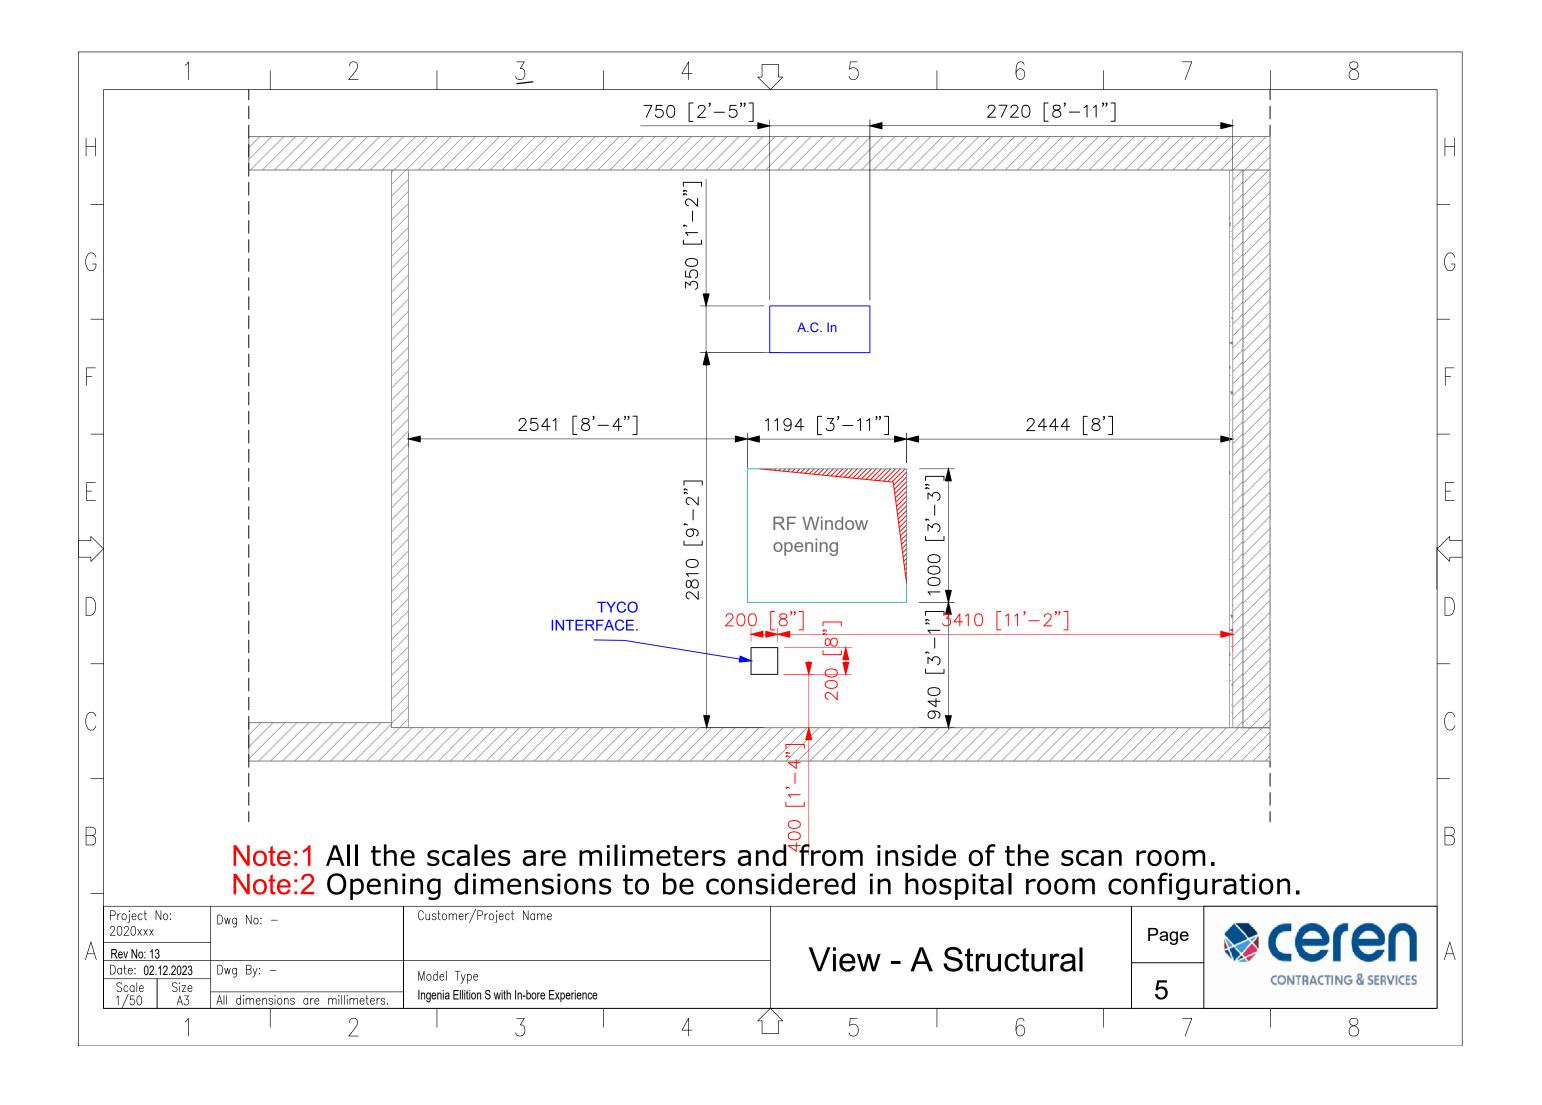

|
| Rev No: 10                             | Optional Skylight removed from drawing                                                              |
|                                        | Extinguishing height changed                                                                        |
| Rev No: 12                             | Fire system added                                                                                   |
| Rev No: 13                             | Quench and AC out have been swapped                                                                 |
| oject No:<br>R2023-465 KY Drawn L.Gegö | Customer/Project Name Health City Cayman SIANDS Page Region 1 Page                                  |