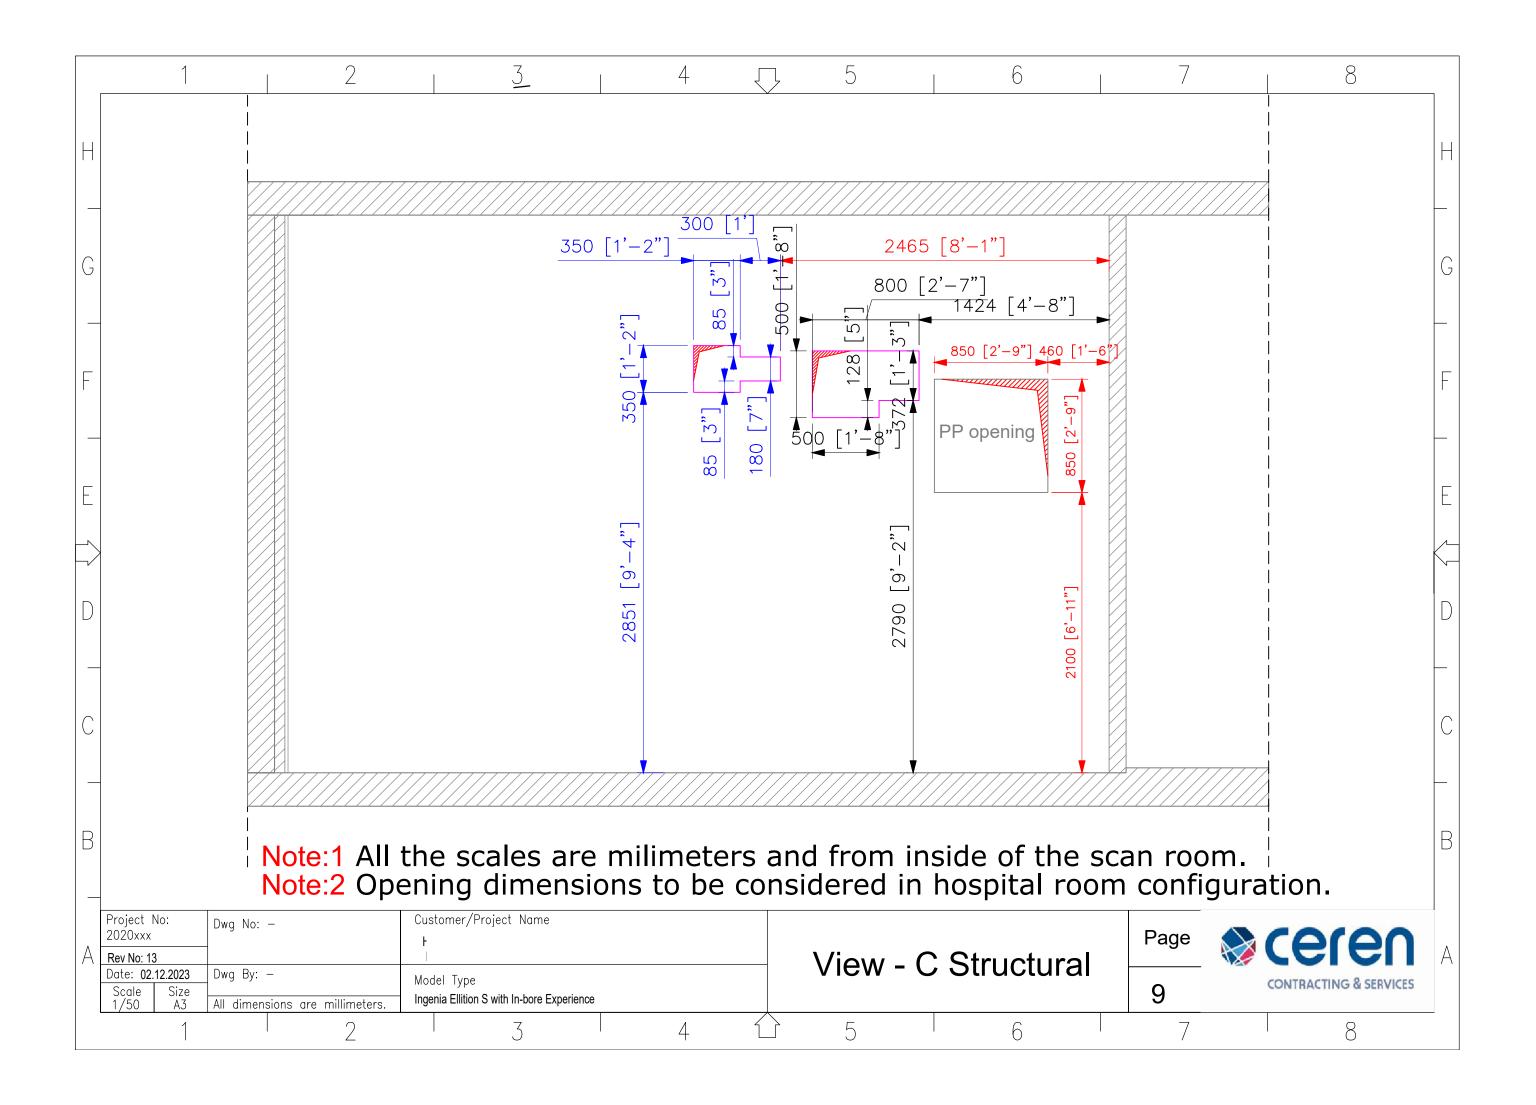

|
| Rev No: 10                             | Optional Skylight removed from drawing                                                              |
|                                        | Extinguishing height changed                                                                        |
| Rev No: 12                             | Fire system added                                                                                   |
| Rev No: 13                             | Quench and AC out have been swapped                                                                 |
| oject No:<br>R2023-465 KY Drawn L.Gegö | Customer/Project Name Health City Cayman SIANDS Page Region 1 Page                                  |