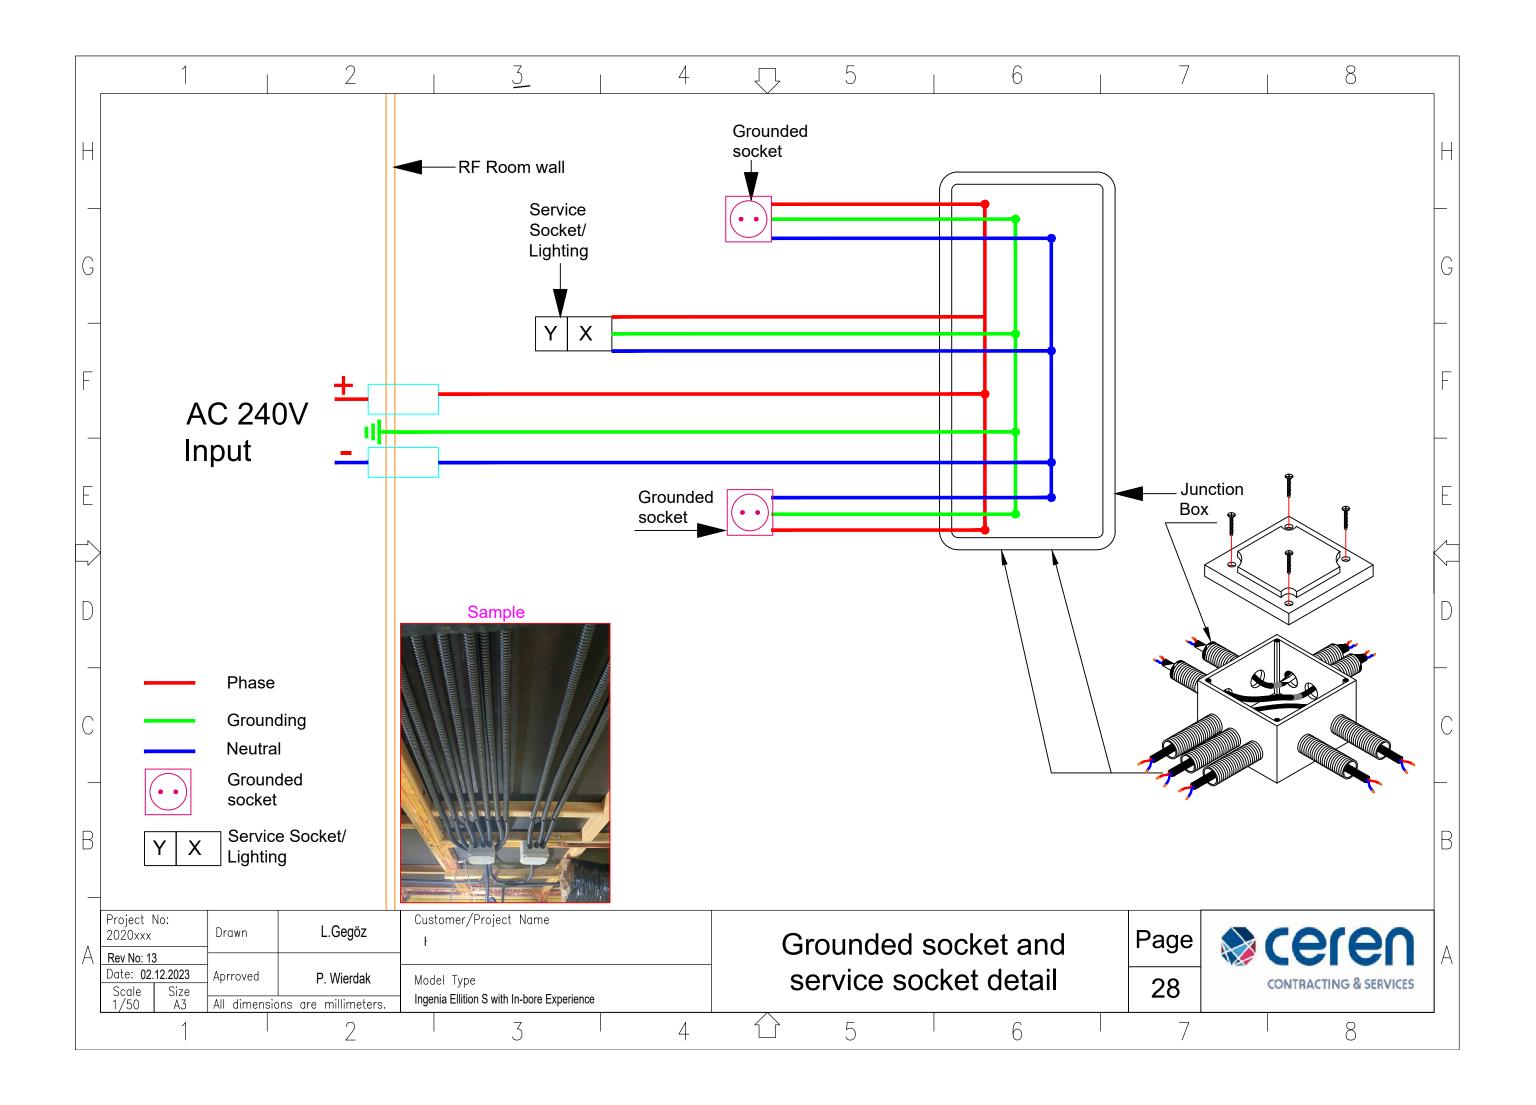

|
| Rev No: 10                             | Optional Skylight removed from drawing                                                              |
|                                        | Extinguishing height changed                                                                        |
| Rev No: 12                             | Fire system added                                                                                   |
| Rev No: 13                             | Quench and AC out have been swapped                                                                 |
| oject No:<br>R2023-465 KY Drawn L.Gegö | Customer/Project Name Health City Cayman SIANDS Page Region 1 Page                                  |