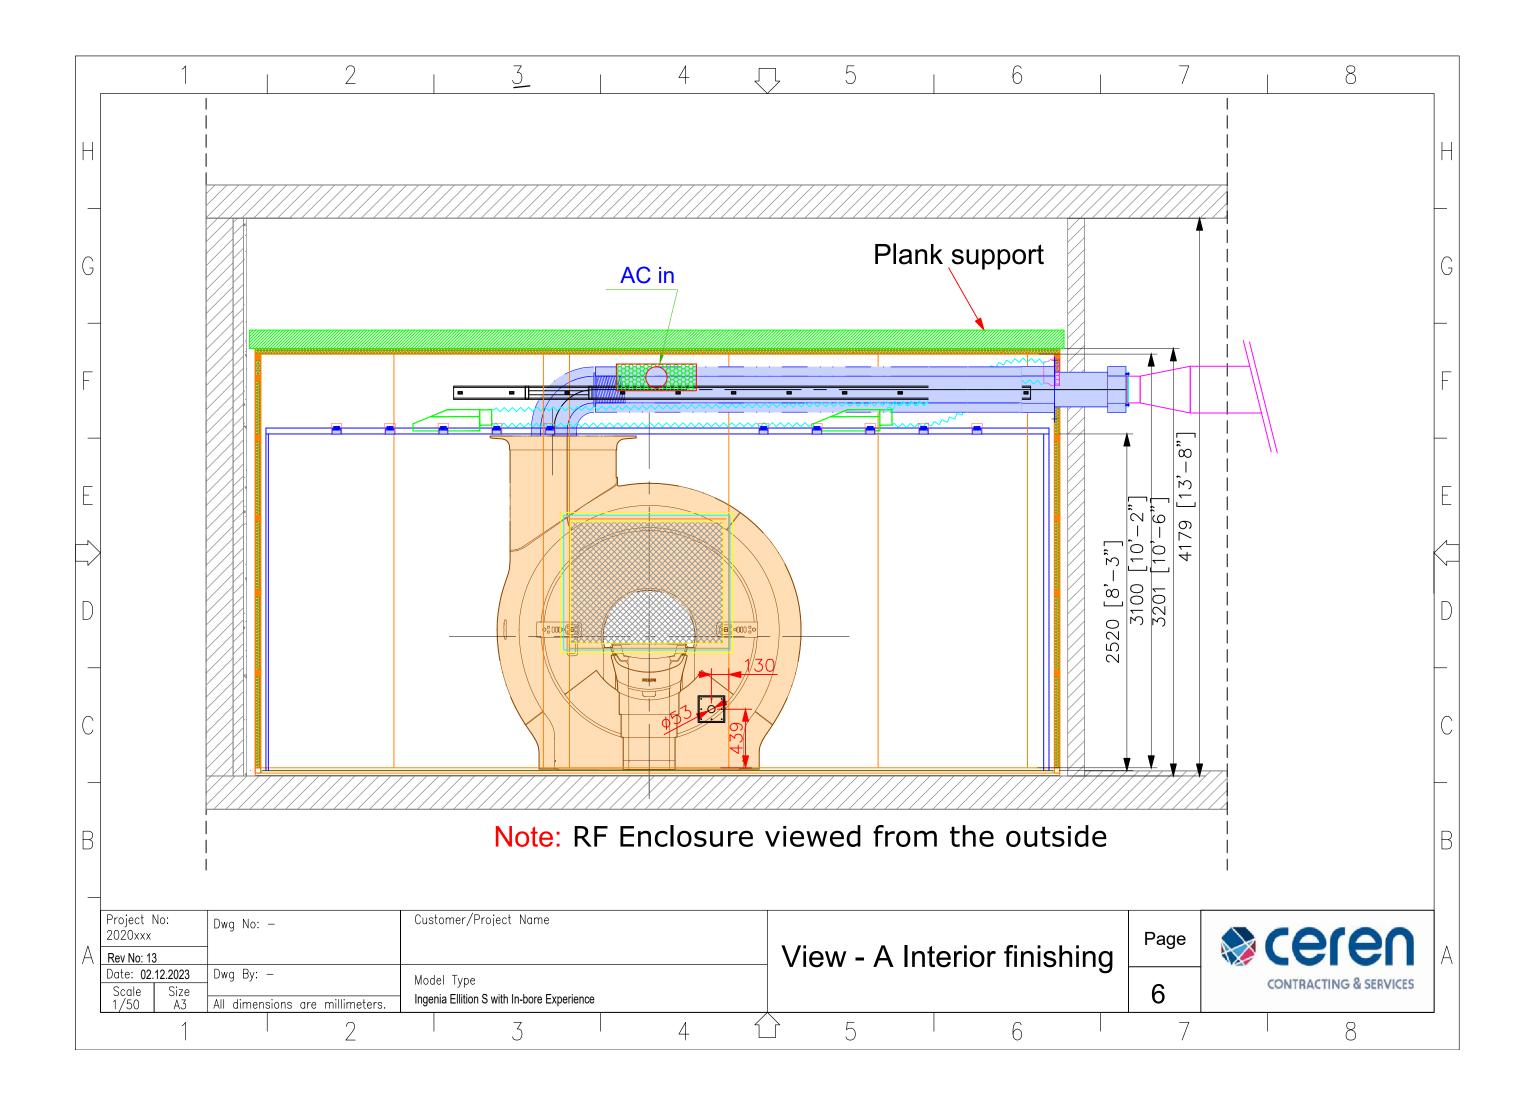

|
| Rev No: 10                             | Optional Skylight removed from drawing                                                              |
|                                        | Extinguishing height changed                                                                        |
| Rev No: 12                             | Fire system added                                                                                   |
| Rev No: 13                             | Quench and AC out have been swapped                                                                 |
| oject No:<br>R2023-465 KY Drawn L.Gegö | Customer/Project Name Health City Cayman SIANDS Page Region 1 Page                                  |