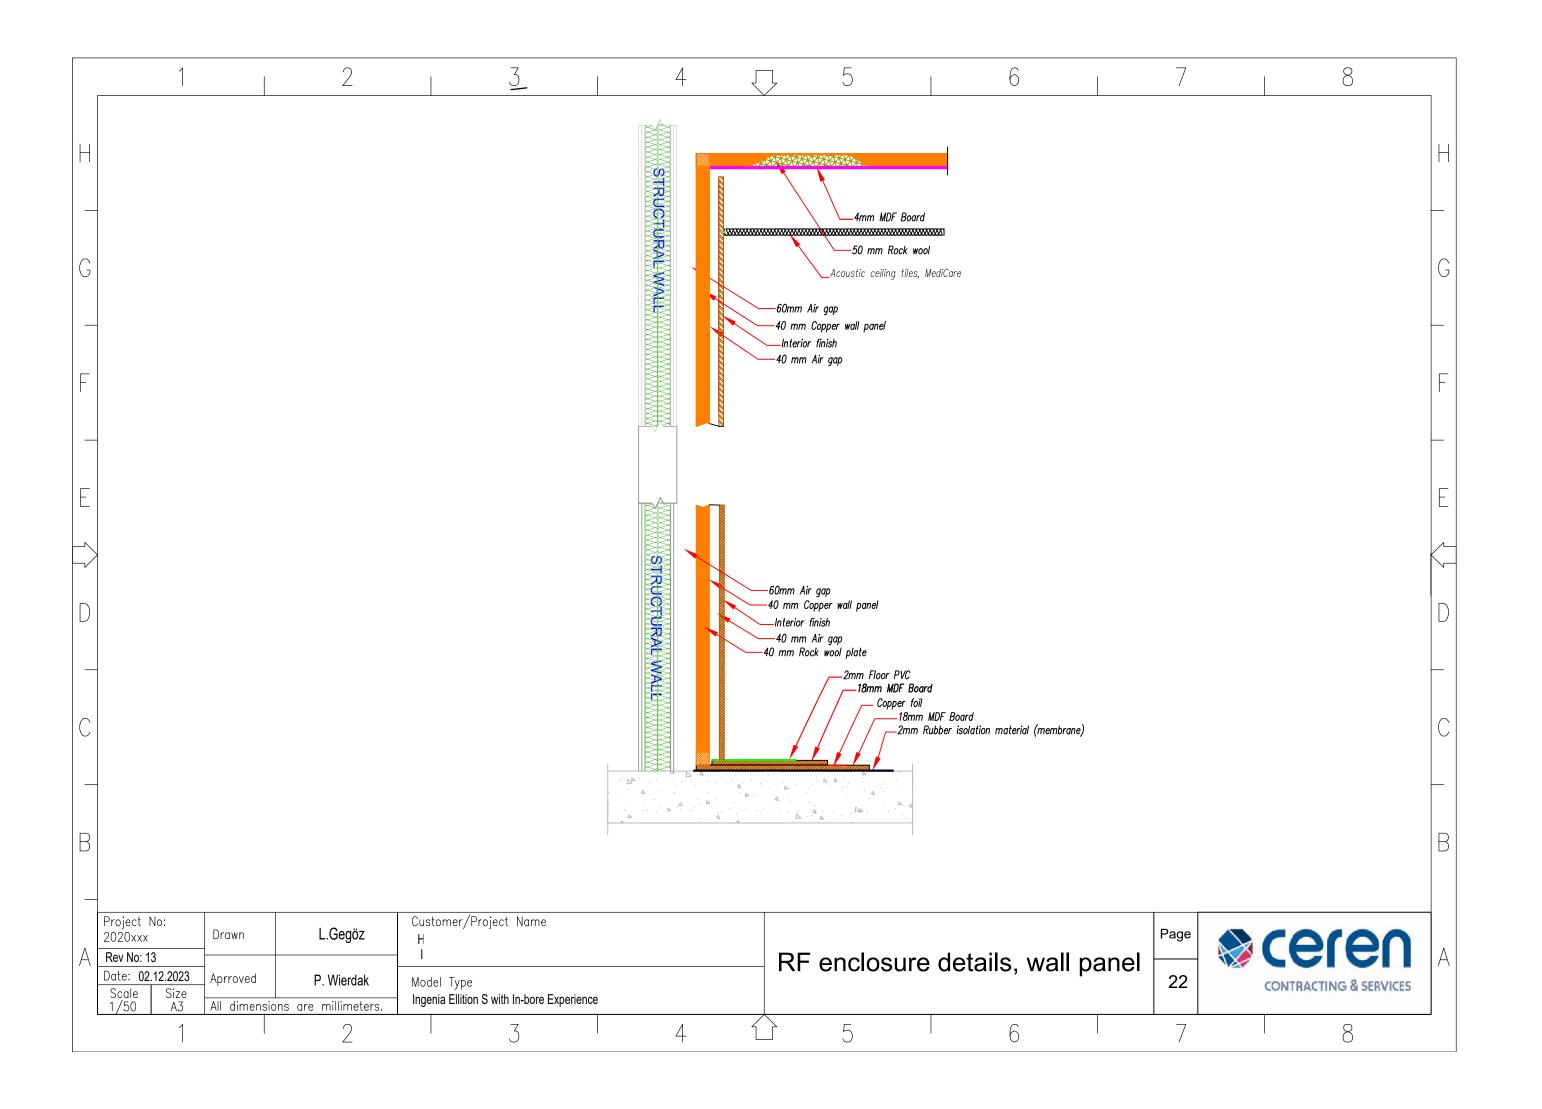

|
| Rev No: 10                             | Optional Skylight removed from drawing                                                              |
|                                        | Extinguishing height changed                                                                        |
| Rev No: 12                             | Fire system added                                                                                   |
| Rev No: 13                             | Quench and AC out have been swapped                                                                 |
| oject No:<br>R2023-465 KY Drawn L.Gegö | Customer/Project Name Health City Cayman SIANDS Page Region 1 Page                                  |