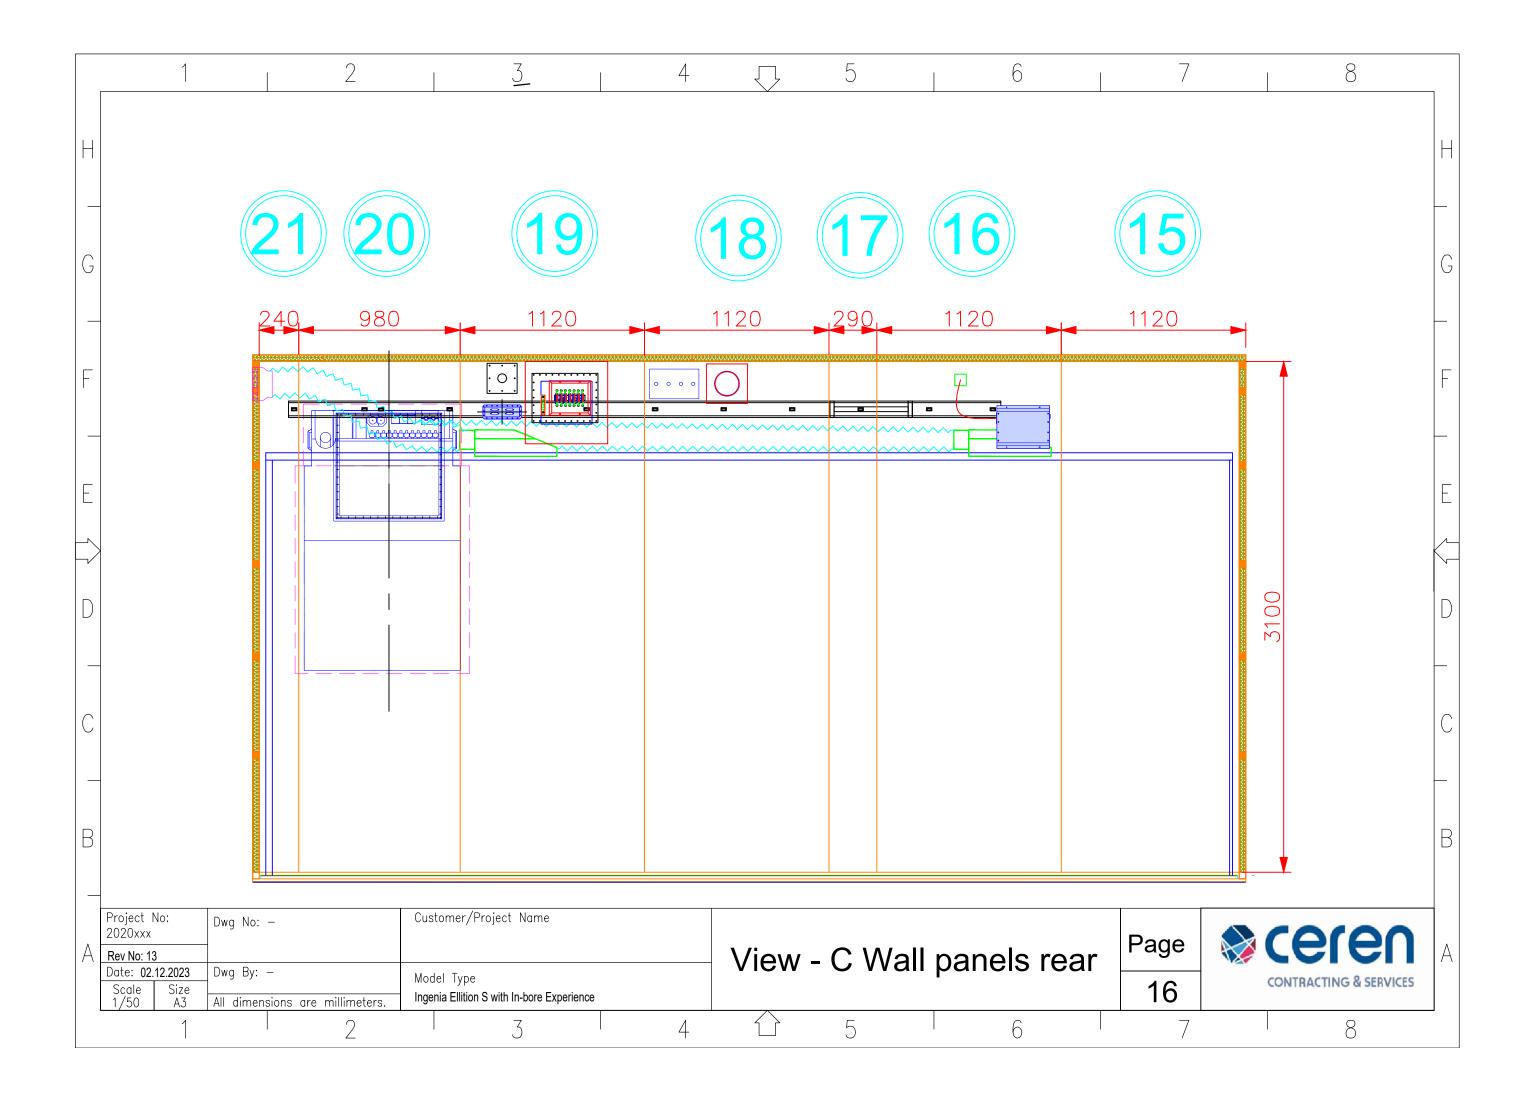

|
| Rev No: 10                             | Optional Skylight removed from drawing                                                              |
|                                        | Extinguishing height changed                                                                        |
| Rev No: 12                             | Fire system added                                                                                   |
| Rev No: 13                             | Quench and AC out have been swapped                                                                 |
| oject No:<br>R2023-465 KY Drawn L.Gegö | Customer/Project Name Health City Cayman SIANDS Page Region 1 Page                                  |