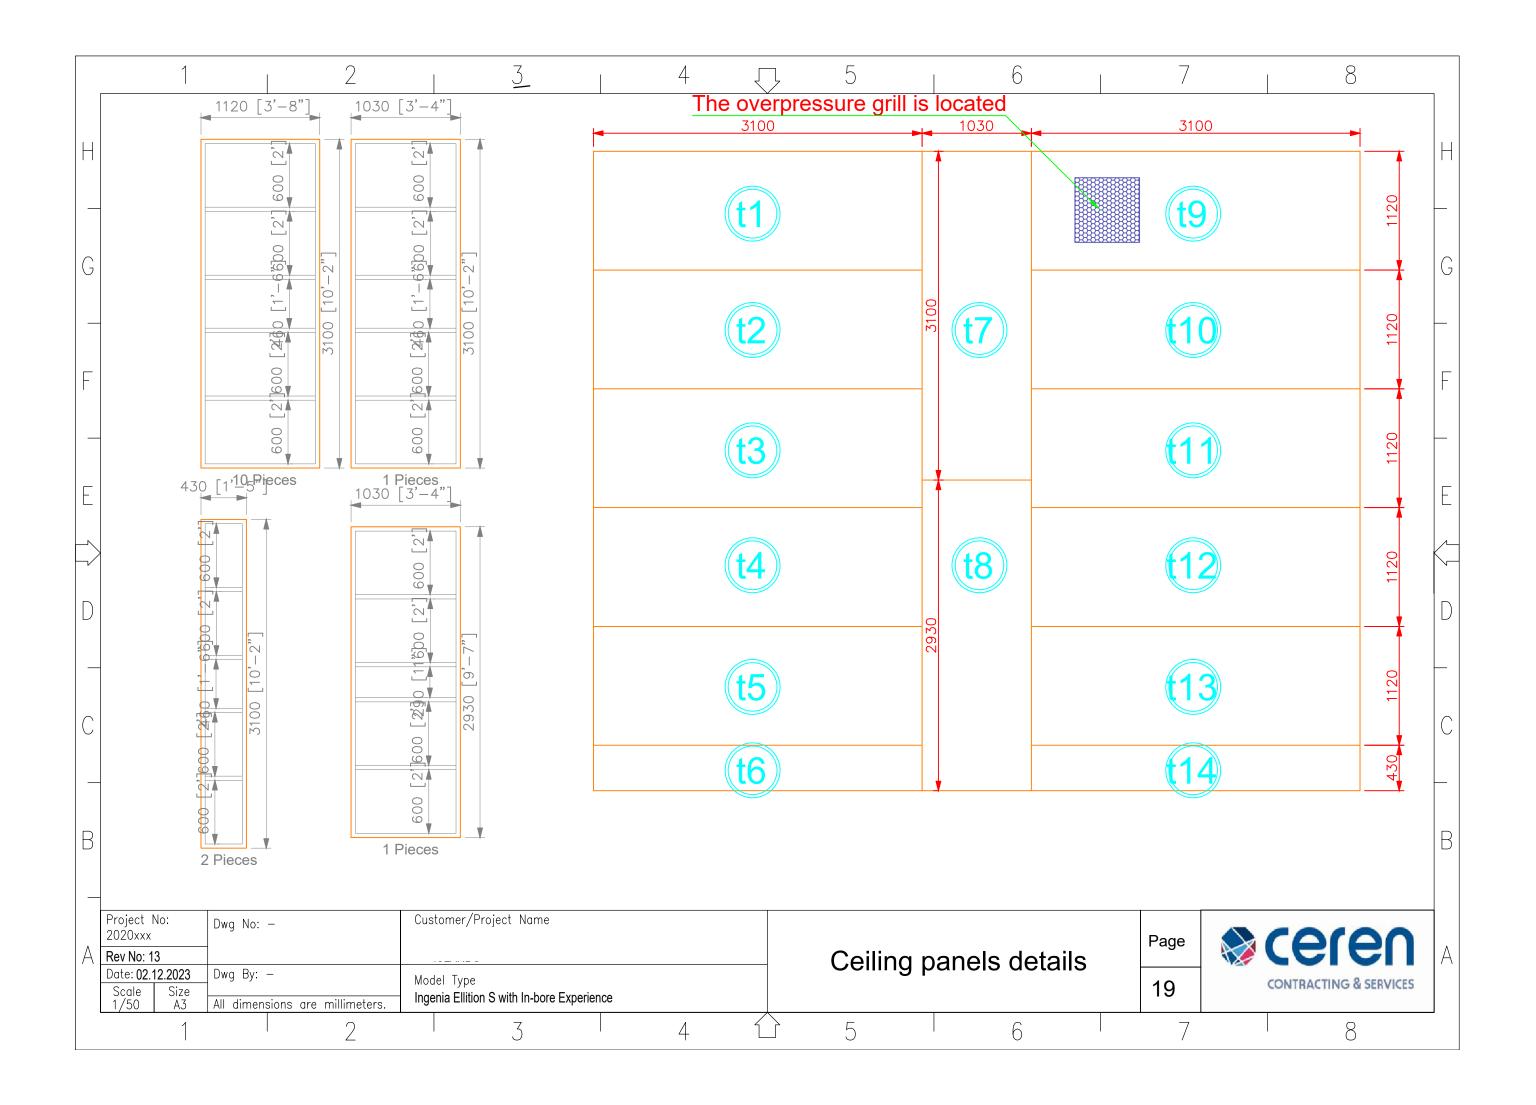

|
| Rev No: 10                             | Optional Skylight removed from drawing                                                              |
|                                        | Extinguishing height changed                                                                        |
| Rev No: 12                             | Fire system added                                                                                   |
| Rev No: 13                             | Quench and AC out have been swapped                                                                 |
| oject No:<br>R2023-465 KY Drawn L.Gegö | Customer/Project Name Health City Cayman SIANDS Page Region 1 Page                                  |