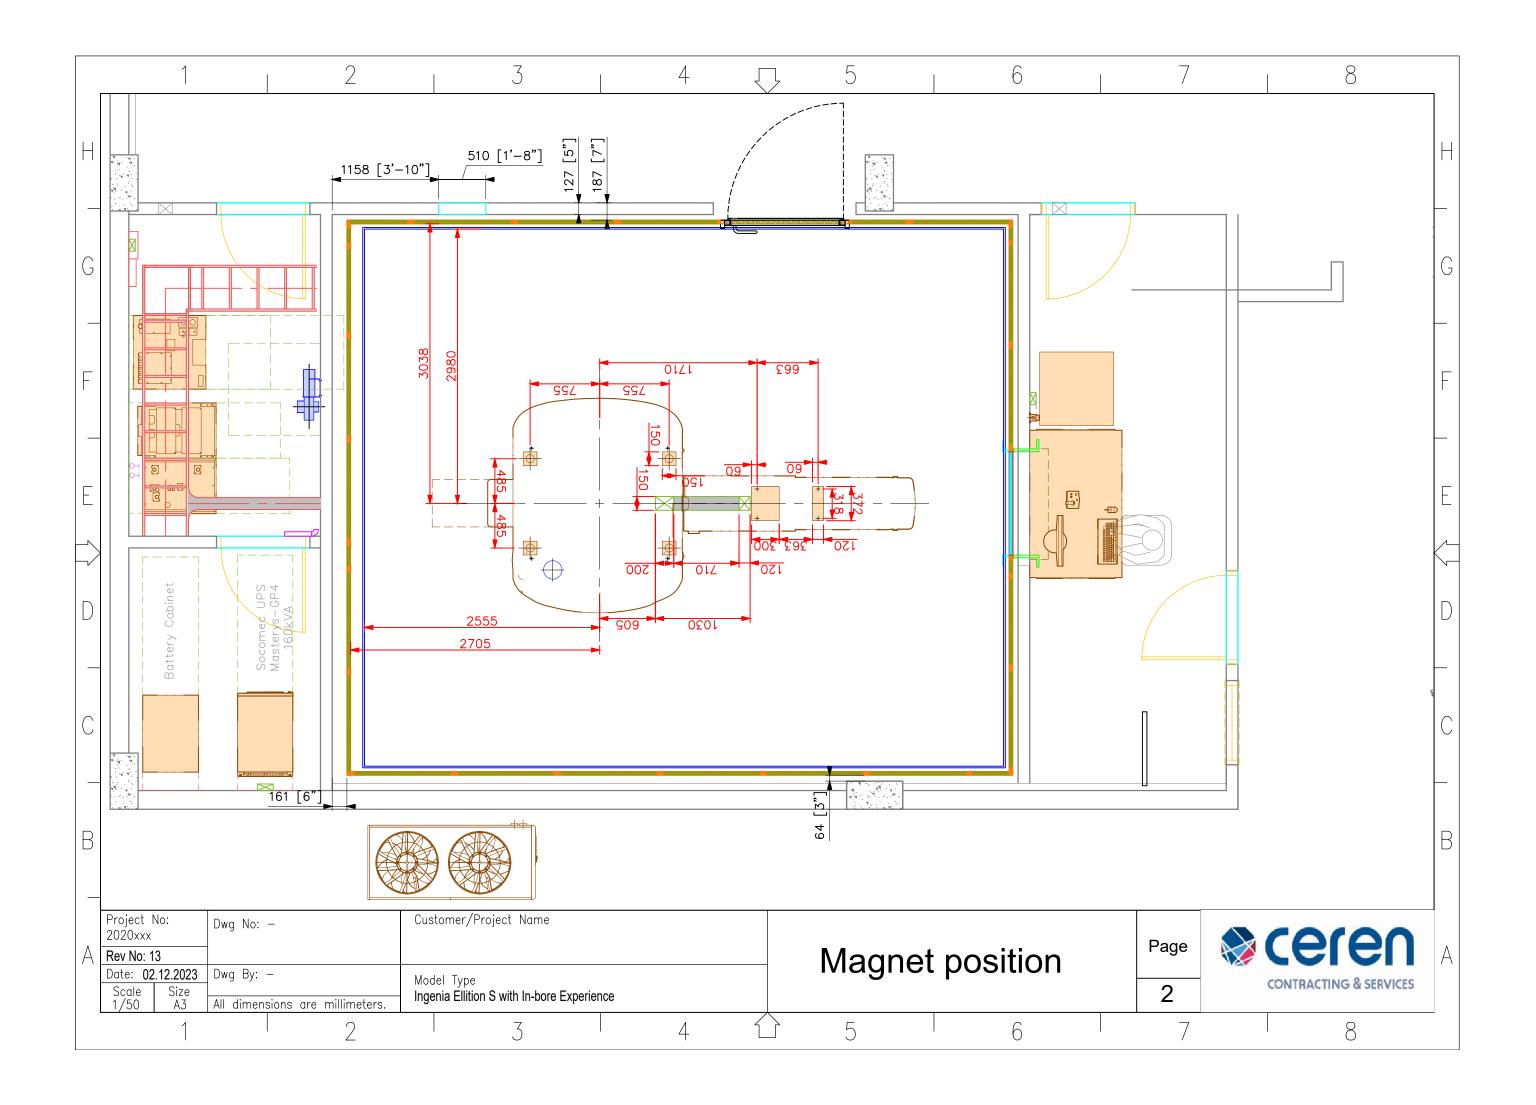

|
| Rev No: 10                             | Optional Skylight removed from drawing                                                              |
|                                        | Extinguishing height changed                                                                        |
| Rev No: 12                             | Fire system added                                                                                   |
| Rev No: 13                             | Quench and AC out have been swapped                                                                 |
| oject No:<br>R2023-465 KY Drawn L.Gegö | Customer/Project Name Health City Cayman SIANDS Page Region 1 Page                                  |