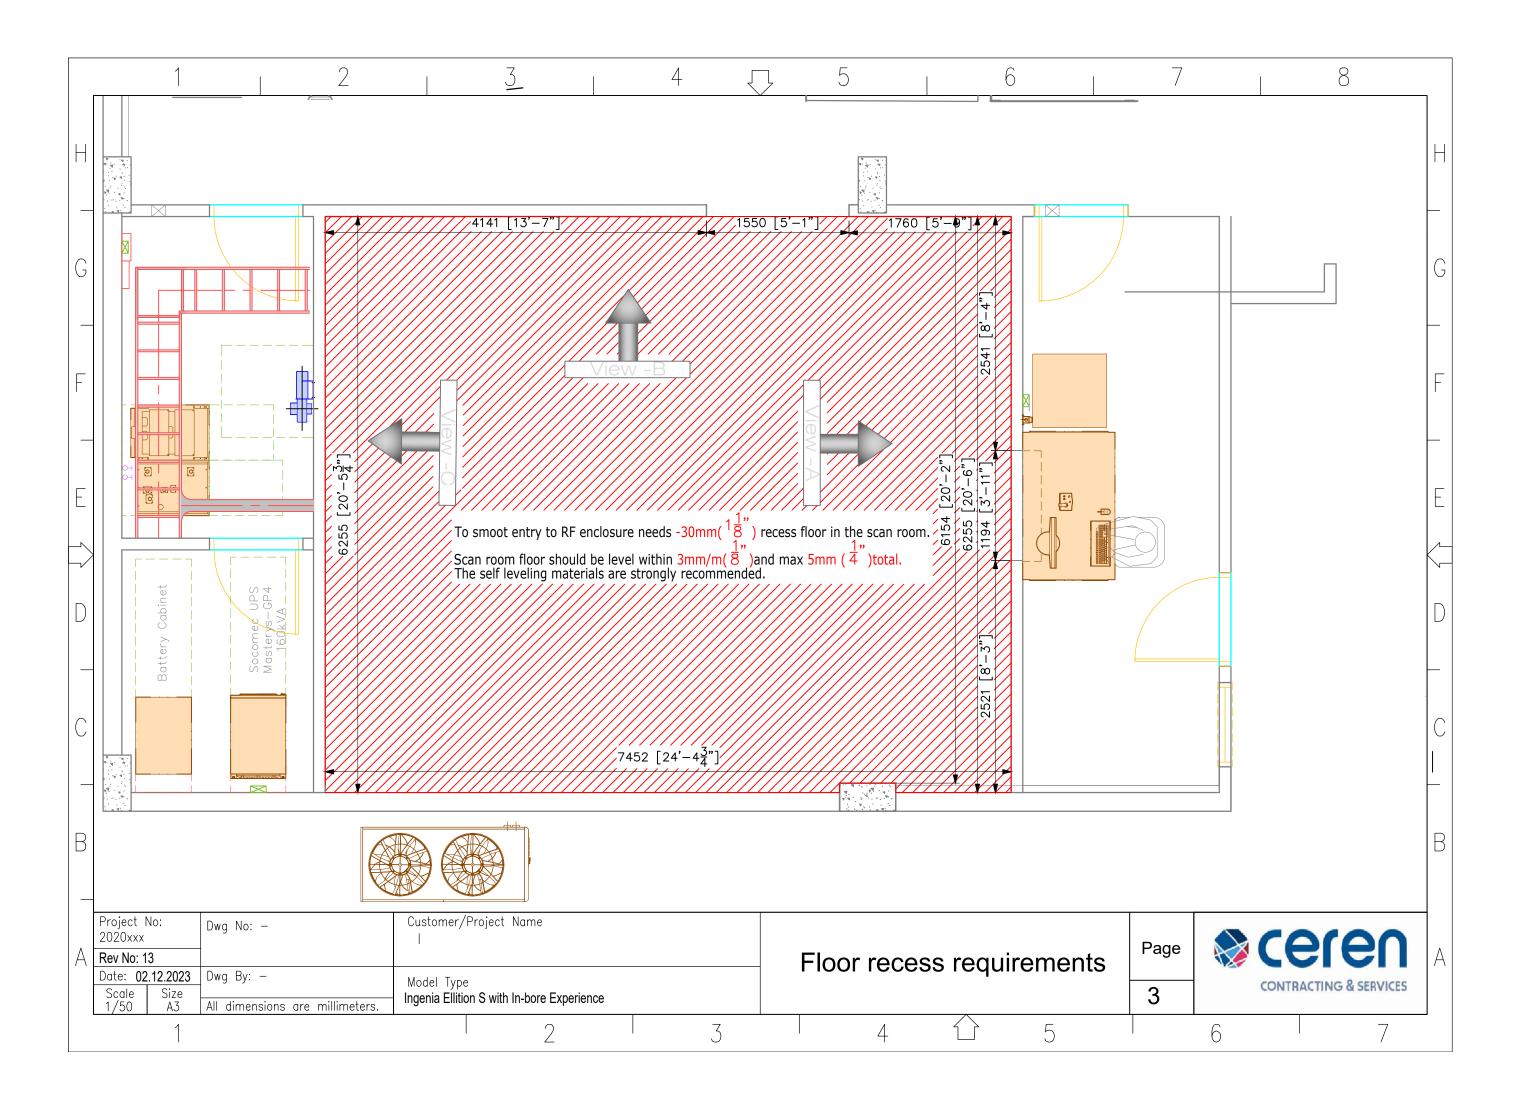

|
| Rev No: 10                             | Optional Skylight removed from drawing                                                              |
|                                        | Extinguishing height changed                                                                        |
| Rev No: 12                             | Fire system added                                                                                   |
| Rev No: 13                             | Quench and AC out have been swapped                                                                 |
| oject No:<br>R2023-465 KY Drawn L.Gegö | Customer/Project Name Health City Cayman SIANDS Page Region 1 Page                                  |