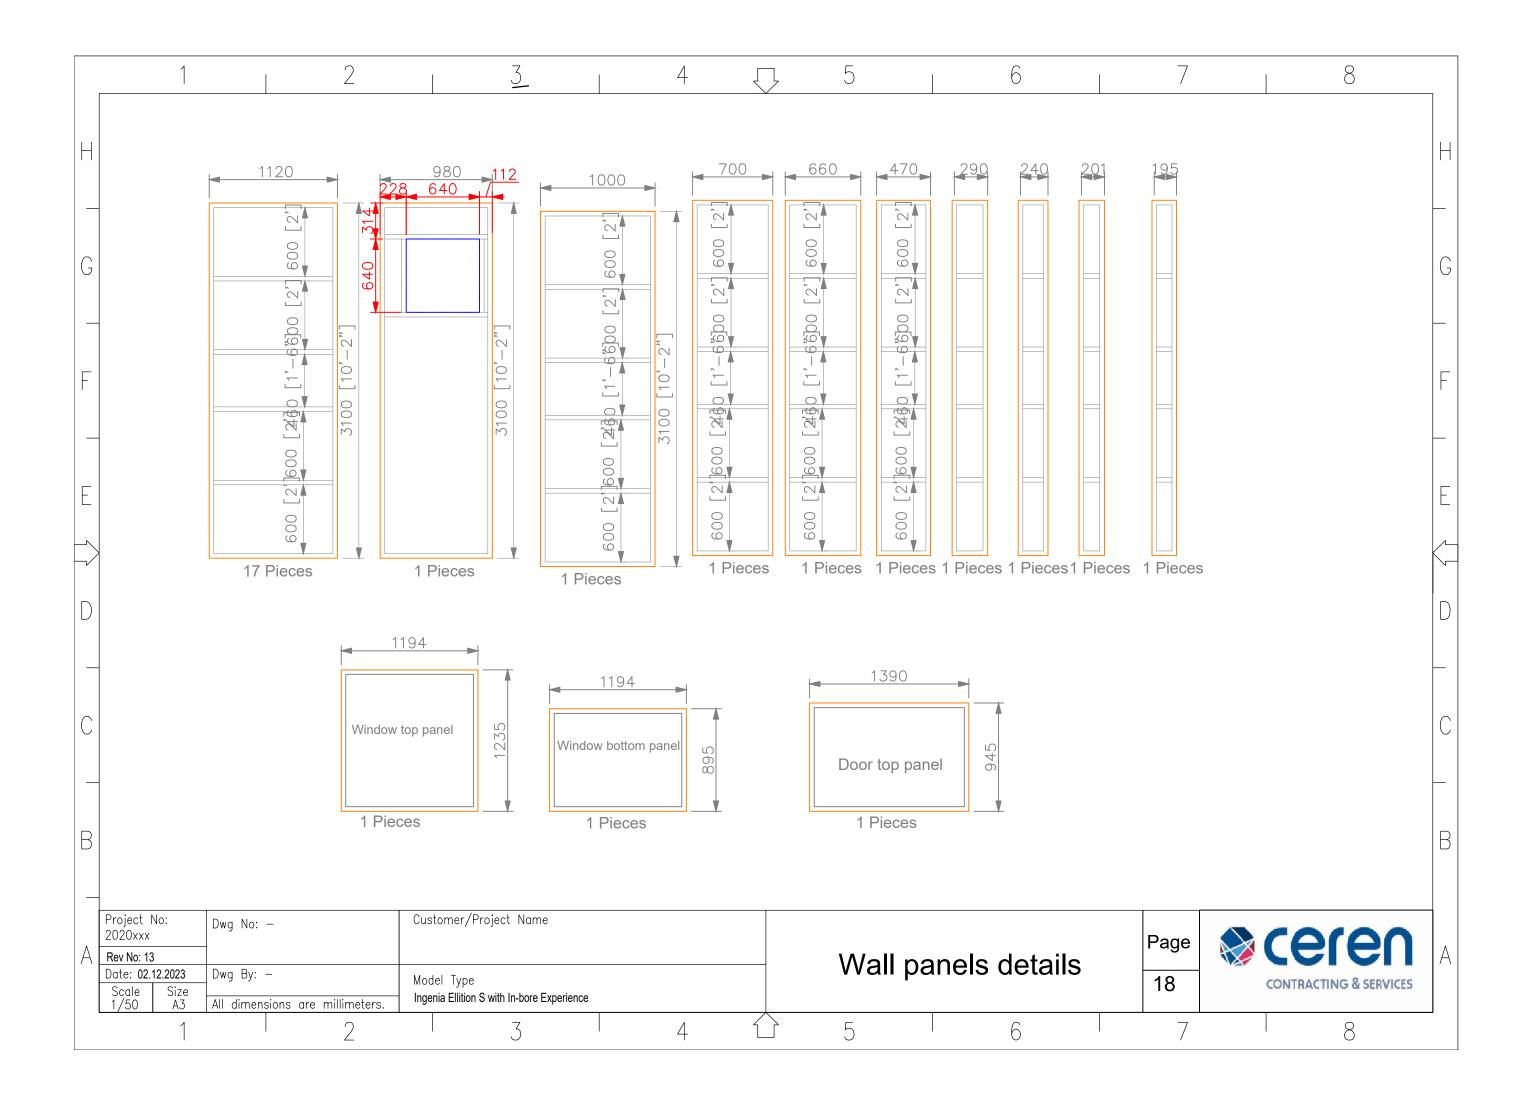

|
| Rev No: 10                             | Optional Skylight removed from drawing                                                              |
|                                        | Extinguishing height changed                                                                        |
| Rev No: 12                             | Fire system added                                                                                   |
| Rev No: 13                             | Quench and AC out have been swapped                                                                 |
| oject No:<br>R2023-465 KY Drawn L.Gegö | Customer/Project Name Health City Cayman SIANDS Page Region 1 Page                                  |