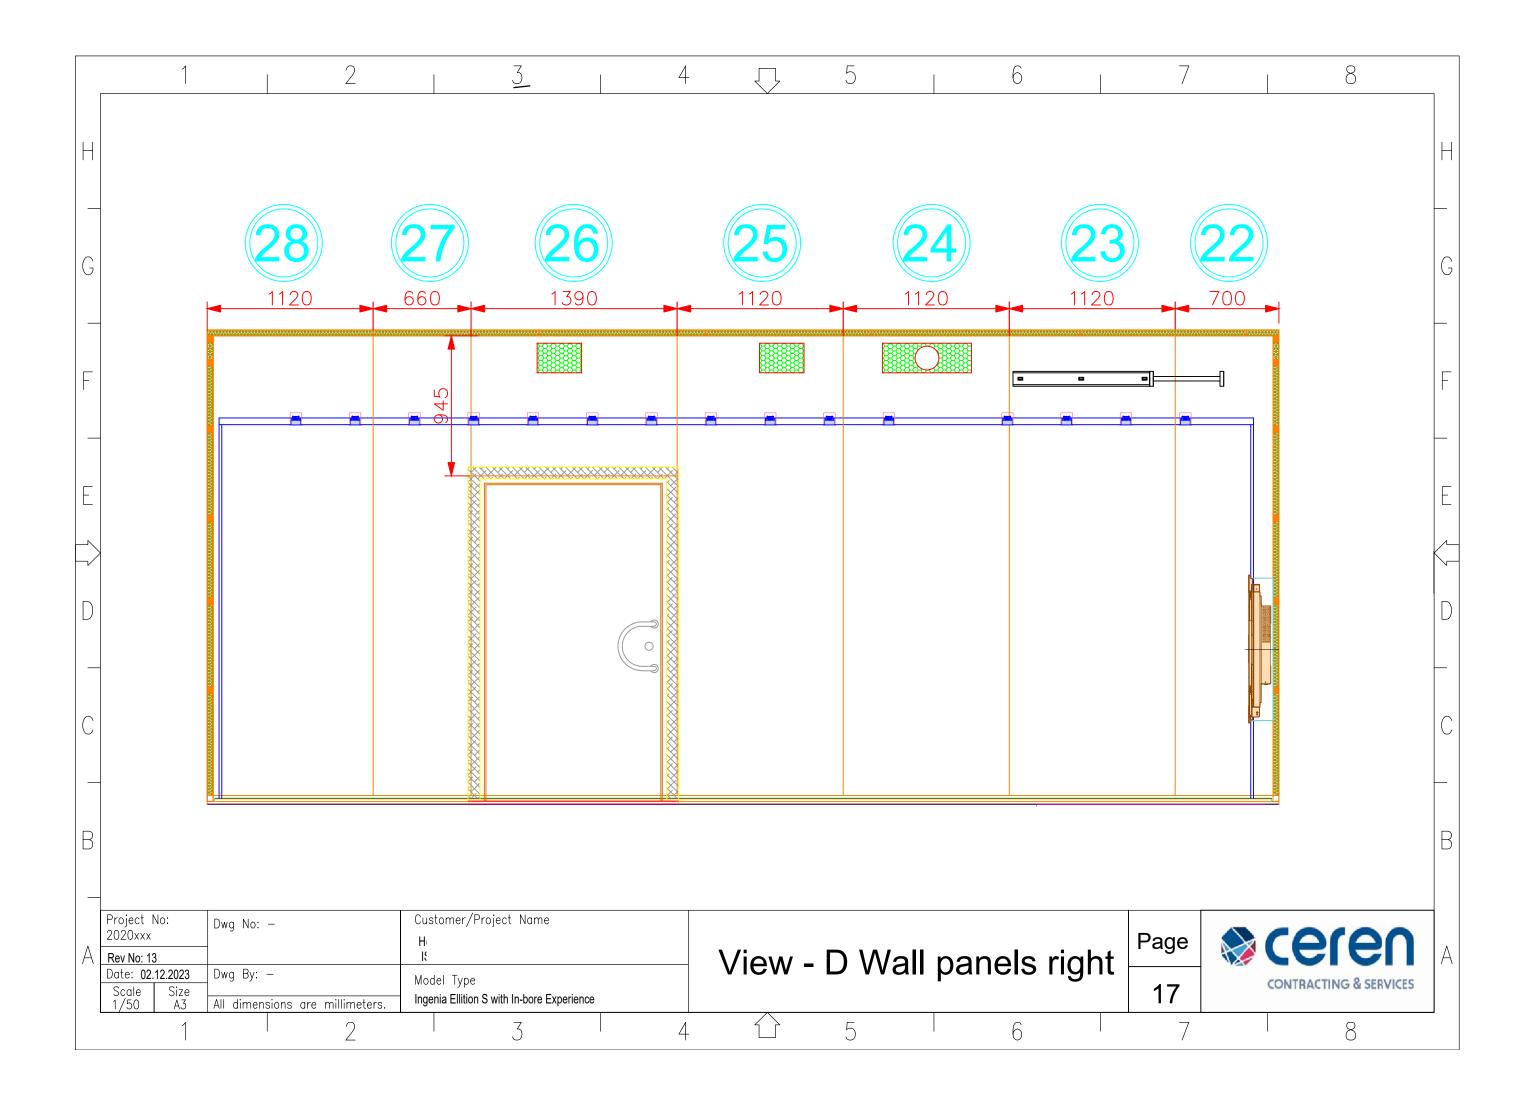

|
| Rev No: 10                             | Optional Skylight removed from drawing                                                              |
|                                        | Extinguishing height changed                                                                        |
| Rev No: 12                             | Fire system added                                                                                   |
| Rev No: 13                             | Quench and AC out have been swapped                                                                 |
| oject No:<br>R2023-465 KY Drawn L.Gegö | Customer/Project Name Health City Cayman SIANDS Page Region 1 Page                                  |