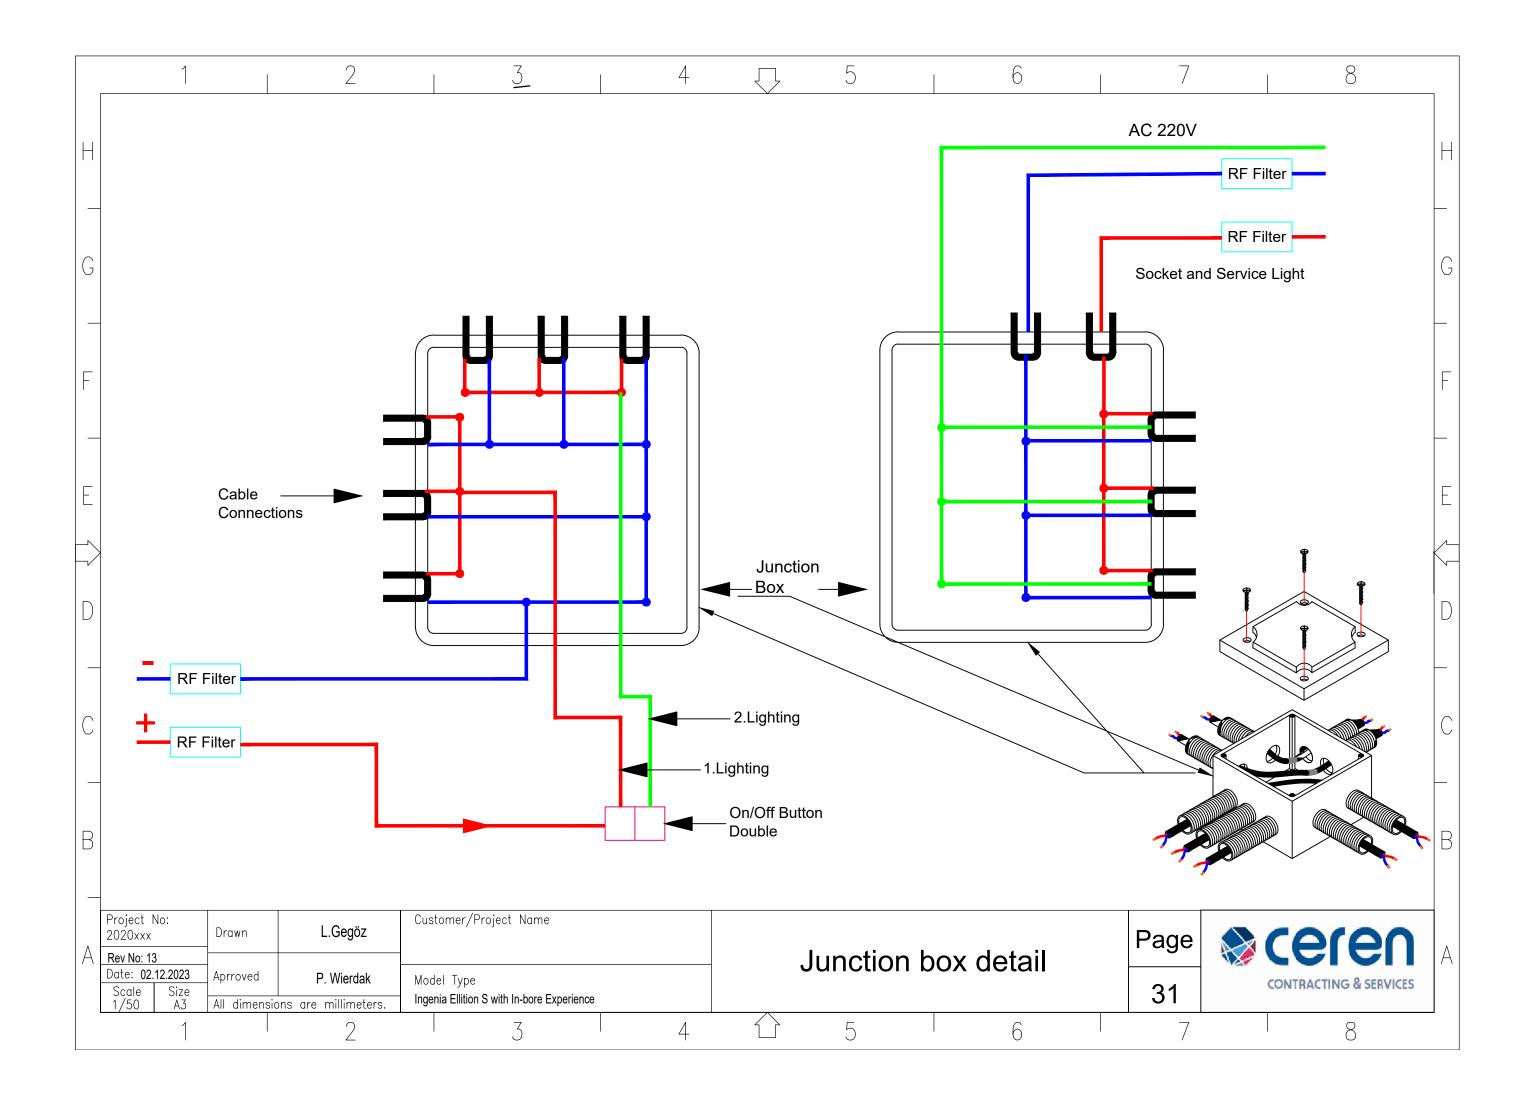

|
| Rev No: 10                             | Optional Skylight removed from drawing                                                              |
|                                        | Extinguishing height changed                                                                        |
| Rev No: 12                             | Fire system added                                                                                   |
| Rev No: 13                             | Quench and AC out have been swapped                                                                 |
| oject No:<br>R2023-465 KY Drawn L.Gegö | Customer/Project Name Health City Cayman SIANDS Page Region 1 Page                                  |