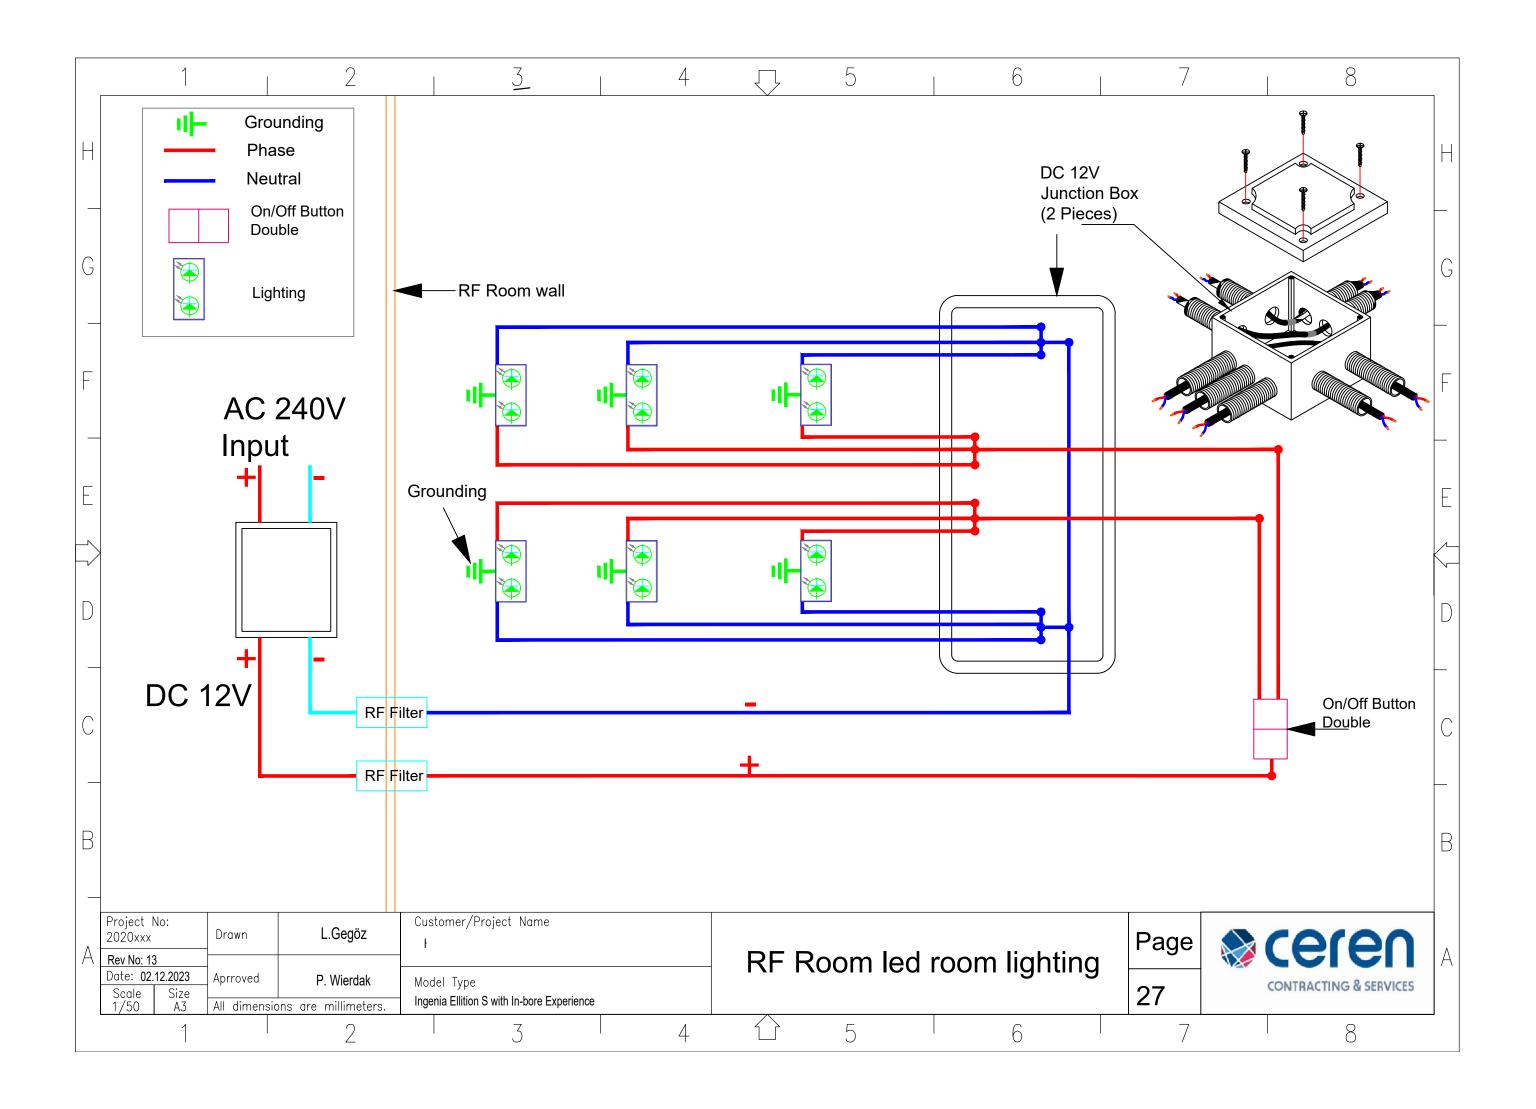

|
| Rev No: 10                             | Optional Skylight removed from drawing                                                              |
|                                        | Extinguishing height changed                                                                        |
| Rev No: 12                             | Fire system added                                                                                   |
| Rev No: 13                             | Quench and AC out have been swapped                                                                 |
| oject No:<br>R2023-465 KY Drawn L.Gegö | Customer/Project Name Health City Cayman SIANDS Page Region 1 Page                                  |