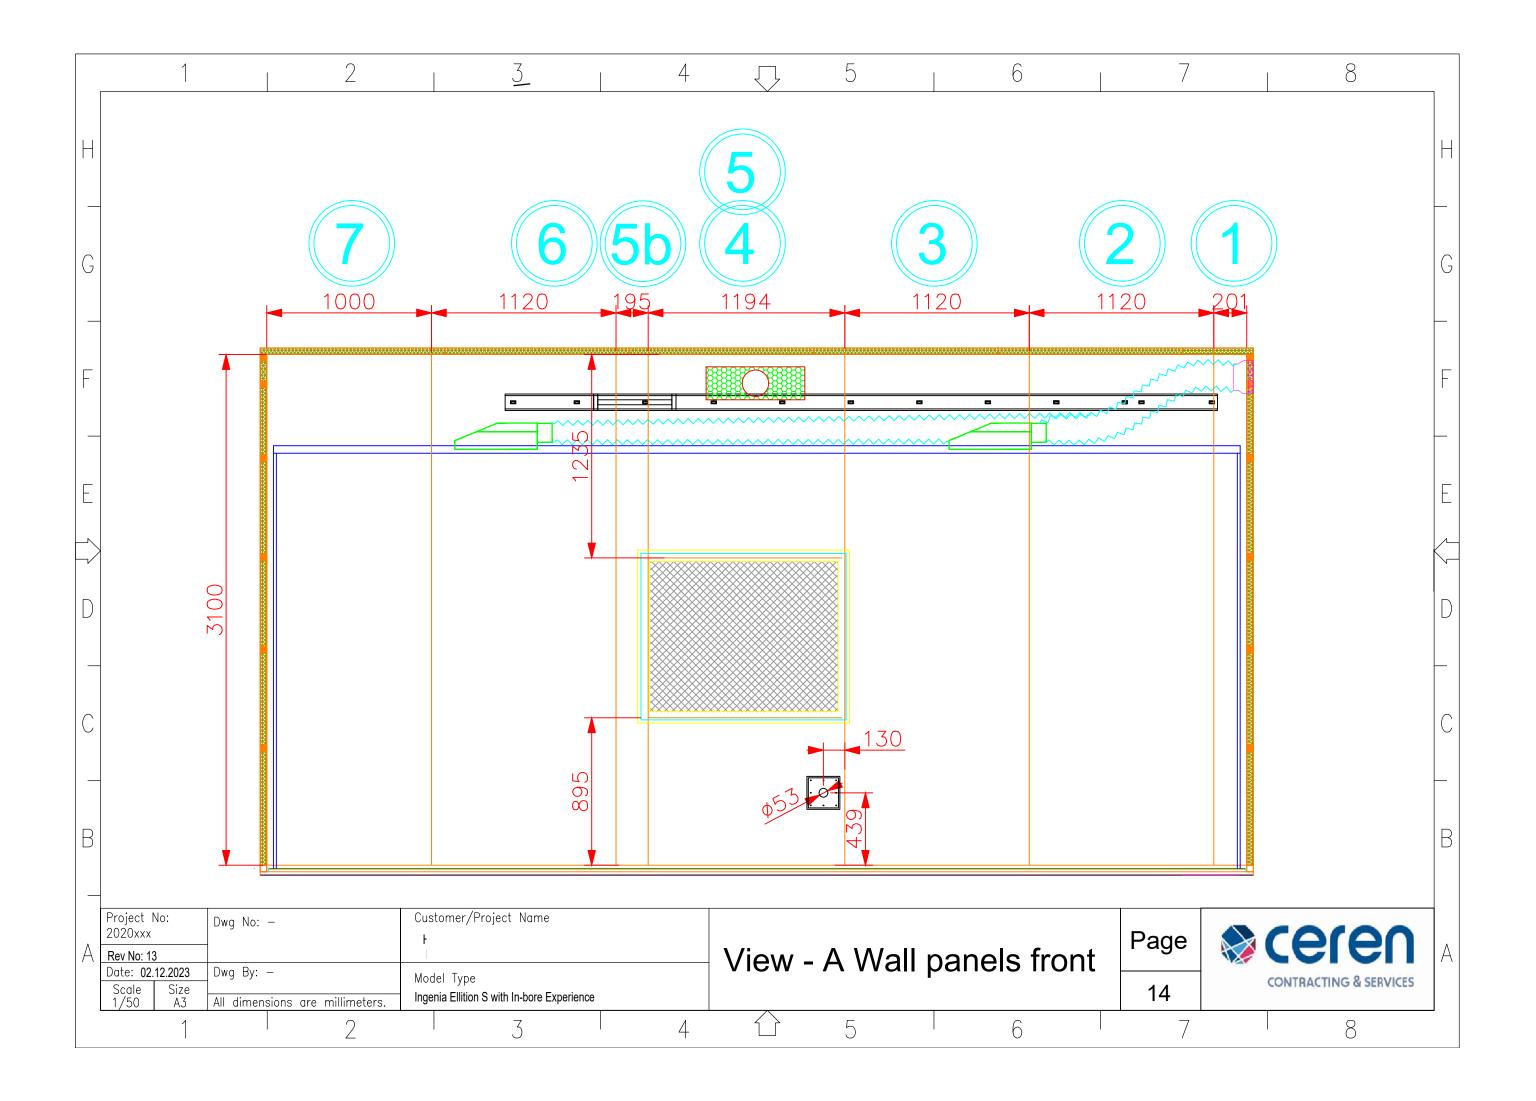

|
| Rev No: 10                             | Optional Skylight removed from drawing                                                              |
|                                        | Extinguishing height changed                                                                        |
| Rev No: 12                             | Fire system added                                                                                   |
| Rev No: 13                             | Quench and AC out have been swapped                                                                 |
| oject No:<br>R2023-465 KY Drawn L.Gegö | Customer/Project Name Health City Cayman SIANDS Page Region 1 Page                                  |