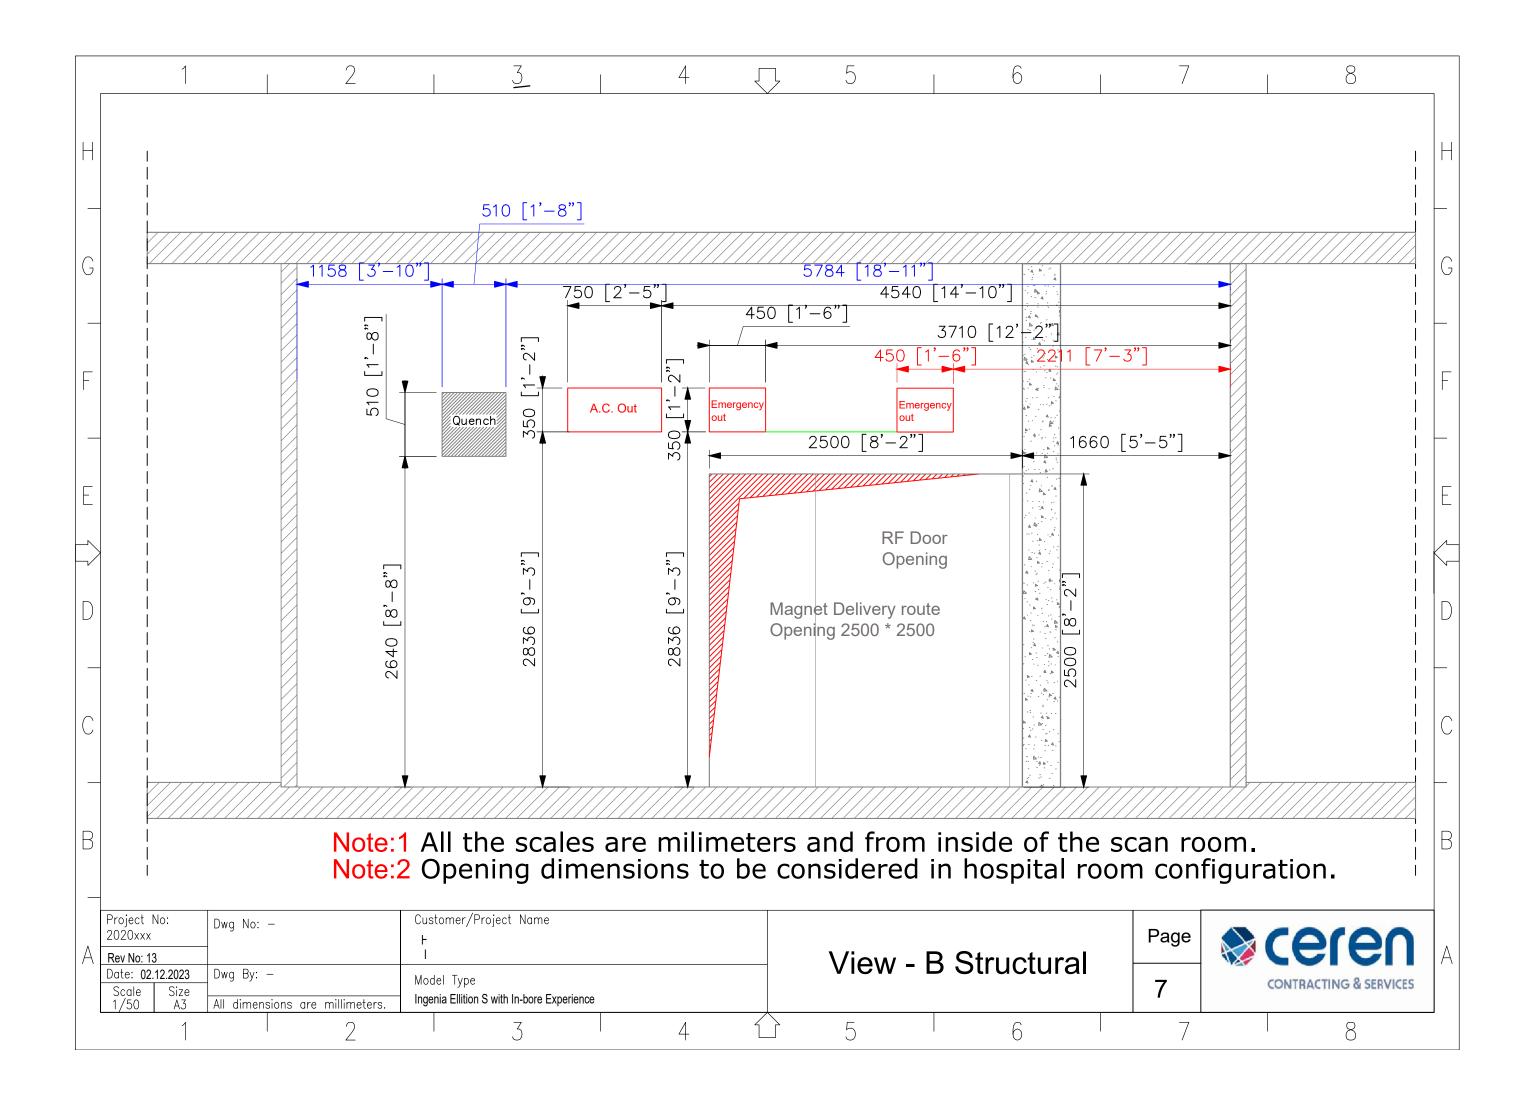

|
| Rev No: 10                             | Optional Skylight removed from drawing                                                              |
|                                        | Extinguishing height changed                                                                        |
| Rev No: 12                             | Fire system added                                                                                   |
| Rev No: 13                             | Quench and AC out have been swapped                                                                 |
| oject No:<br>R2023-465 KY Drawn L.Gegö | Customer/Project Name Health City Cayman SIANDS Page Region 1 Page                                  |