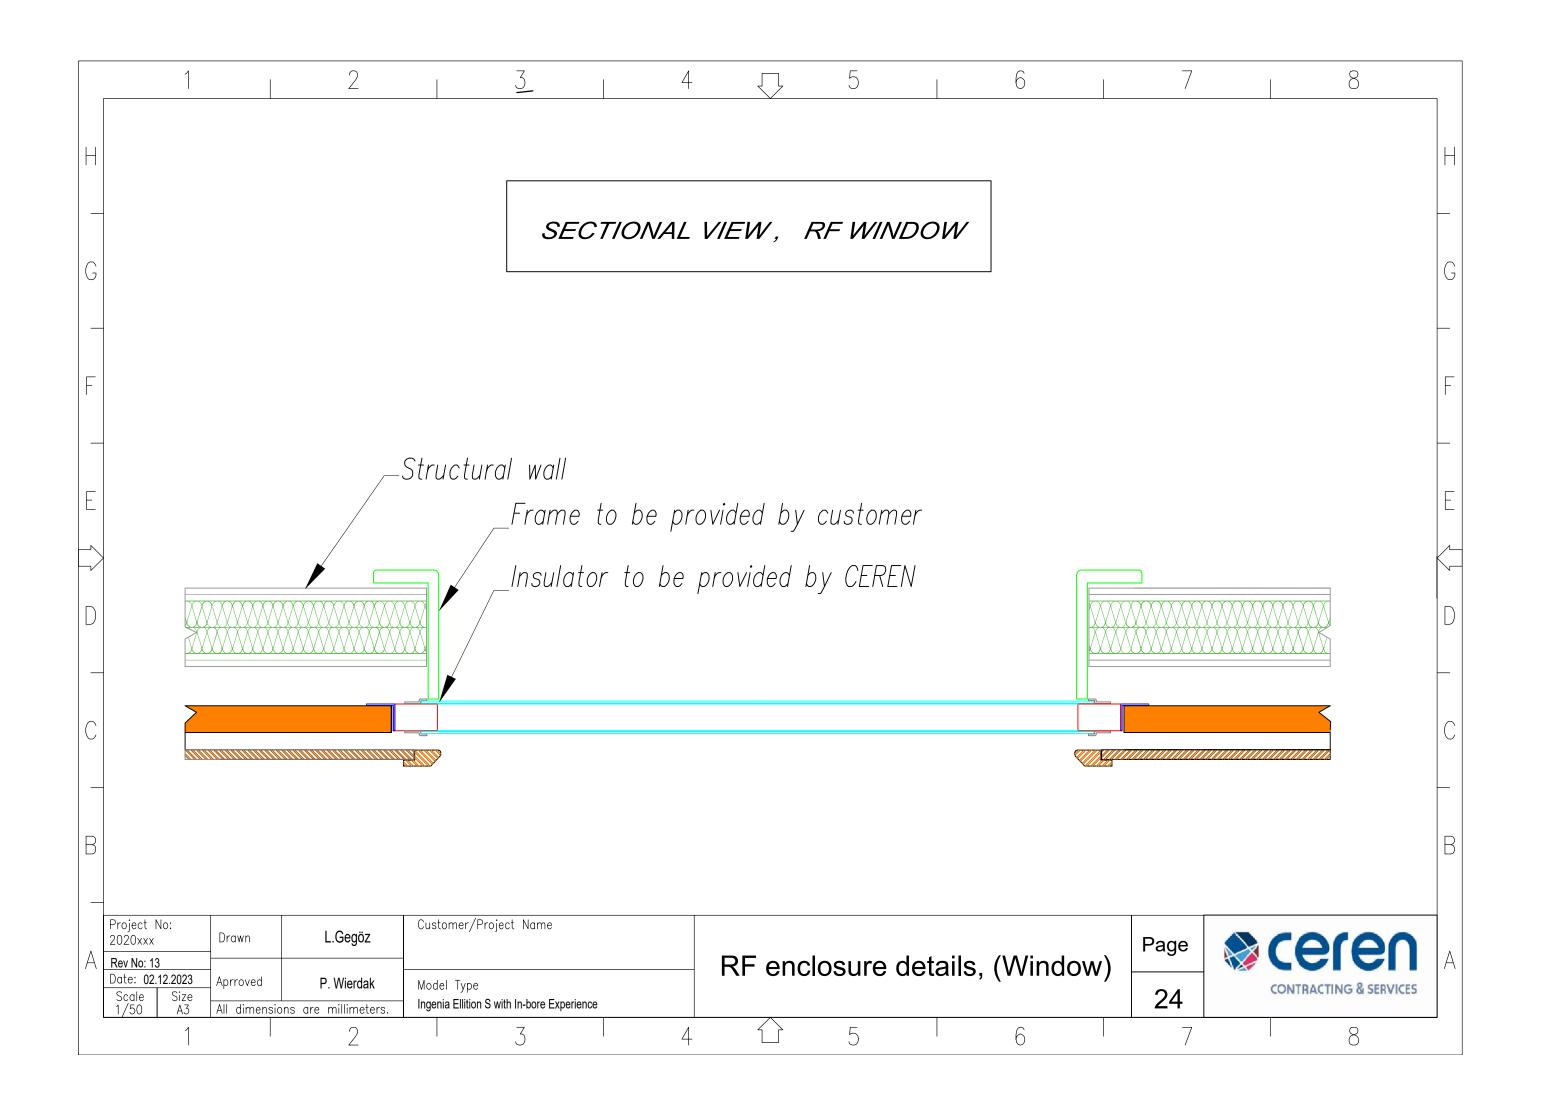

|
| Rev No: 10                             | Optional Skylight removed from drawing                                                              |
|                                        | Extinguishing height changed                                                                        |
| Rev No: 12                             | Fire system added                                                                                   |
| Rev No: 13                             | Quench and AC out have been swapped                                                                 |
| oject No:<br>R2023-465 KY Drawn L.Gegö | Customer/Project Name Health City Cayman SIANDS Page Region 1 Page                                  |