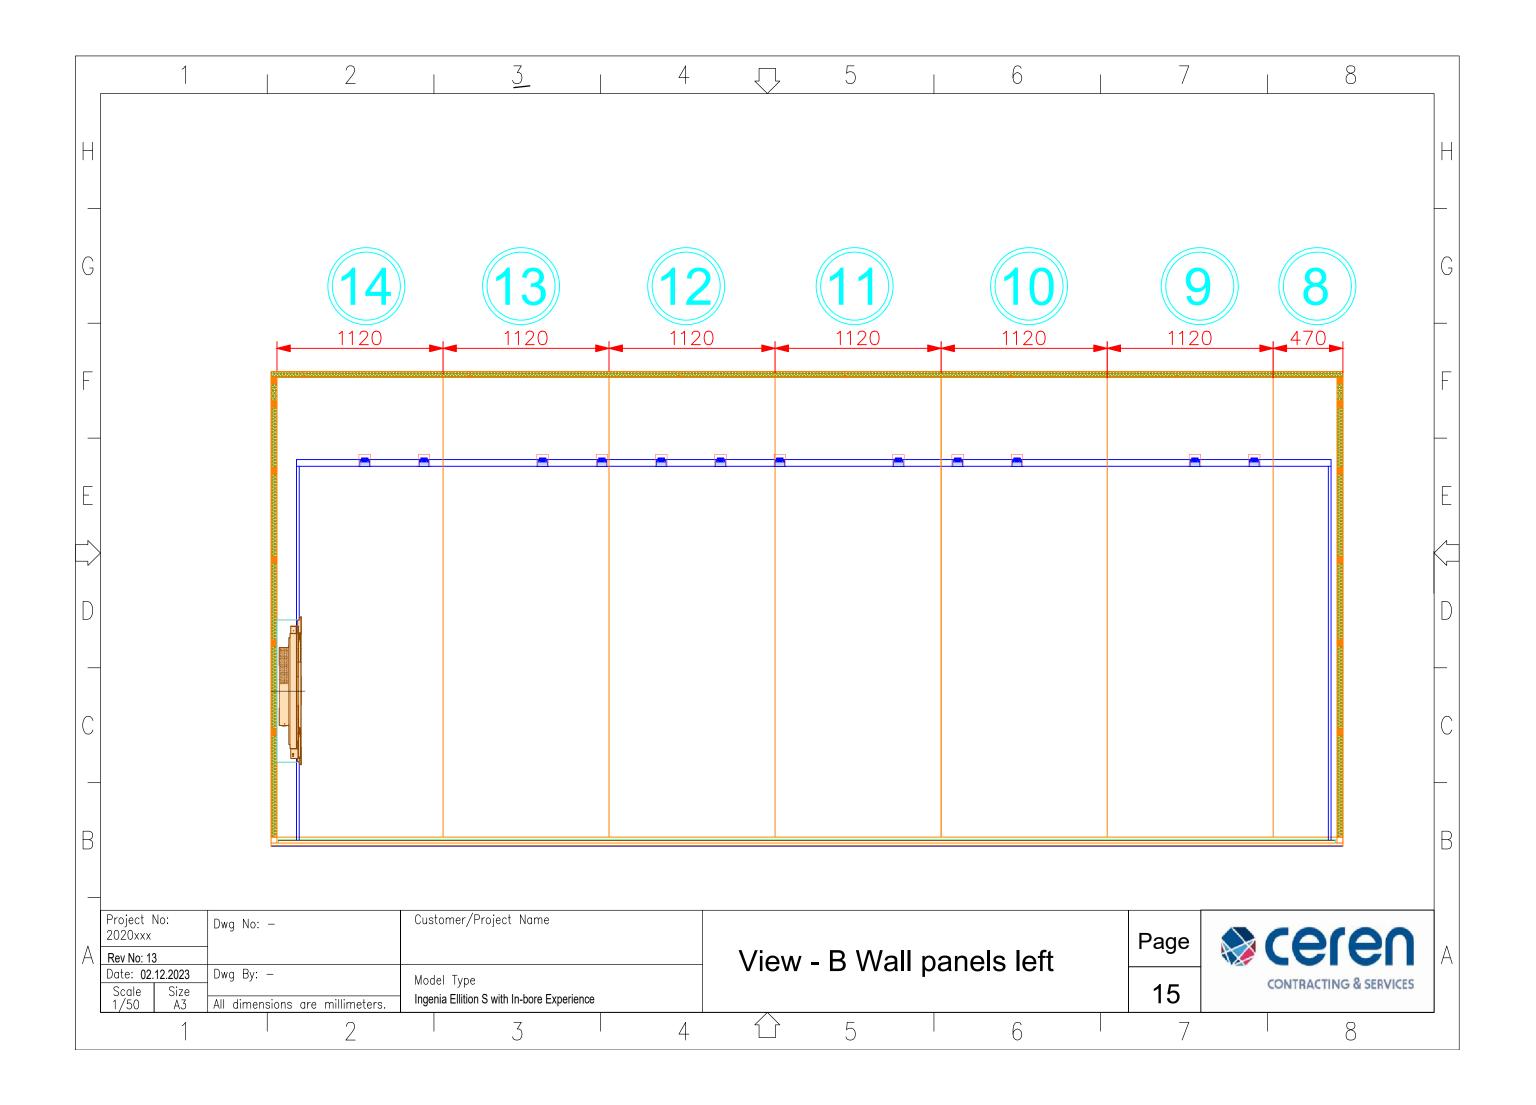

|
| Rev No: 10                             | Optional Skylight removed from drawing                                                              |
|                                        | Extinguishing height changed                                                                        |
| Rev No: 12                             | Fire system added                                                                                   |
| Rev No: 13                             | Quench and AC out have been swapped                                                                 |
| oject No:<br>R2023-465 KY Drawn L.Gegö | Customer/Project Name Health City Cayman SIANDS Page Region 1 Page                                  |