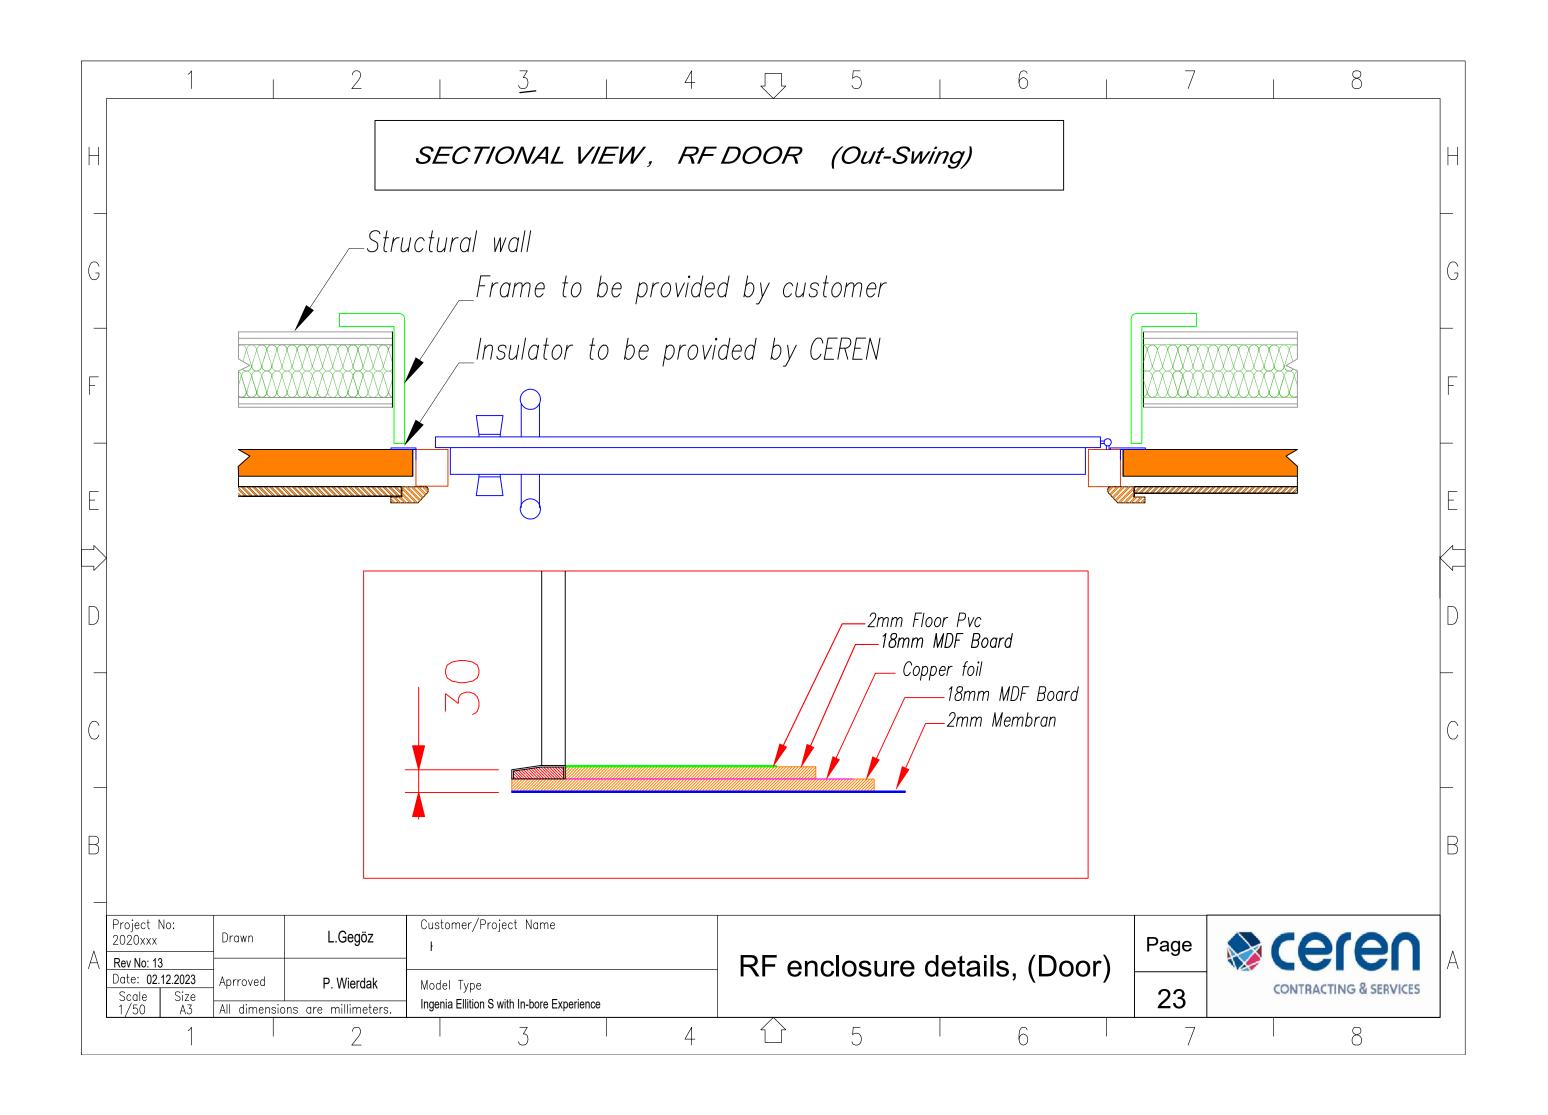

|
| Rev No: 10                             | Optional Skylight removed from drawing                                                              |
|                                        | Extinguishing height changed                                                                        |
| Rev No: 12                             | Fire system added                                                                                   |
| Rev No: 13                             | Quench and AC out have been swapped                                                                 |
| oject No:<br>R2023-465 KY Drawn L.Gegö | Customer/Project Name Health City Cayman SIANDS Page Region 1 Page                                  |