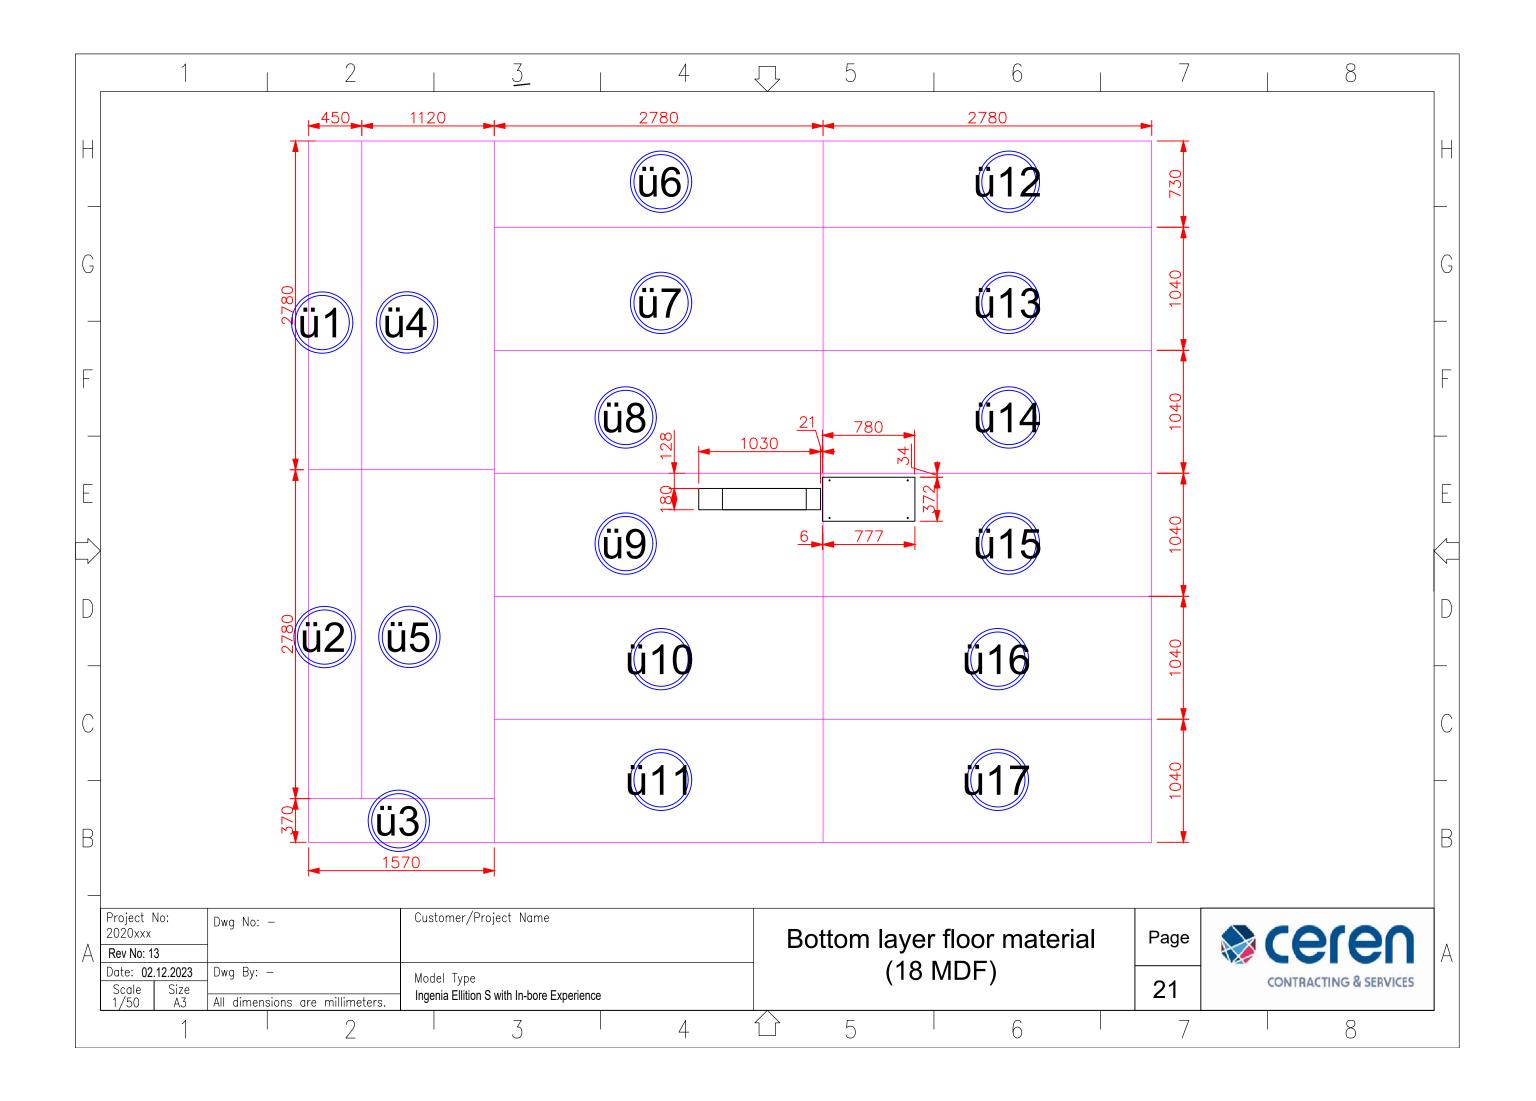

|
| Rev No: 10                             | Optional Skylight removed from drawing                                                              |
|                                        | Extinguishing height changed                                                                        |
| Rev No: 12                             | Fire system added                                                                                   |
| Rev No: 13                             | Quench and AC out have been swapped                                                                 |
| oject No:<br>R2023-465 KY Drawn L.Gegö | Customer/Project Name Health City Cayman SIANDS Page Region 1 Page                                  |