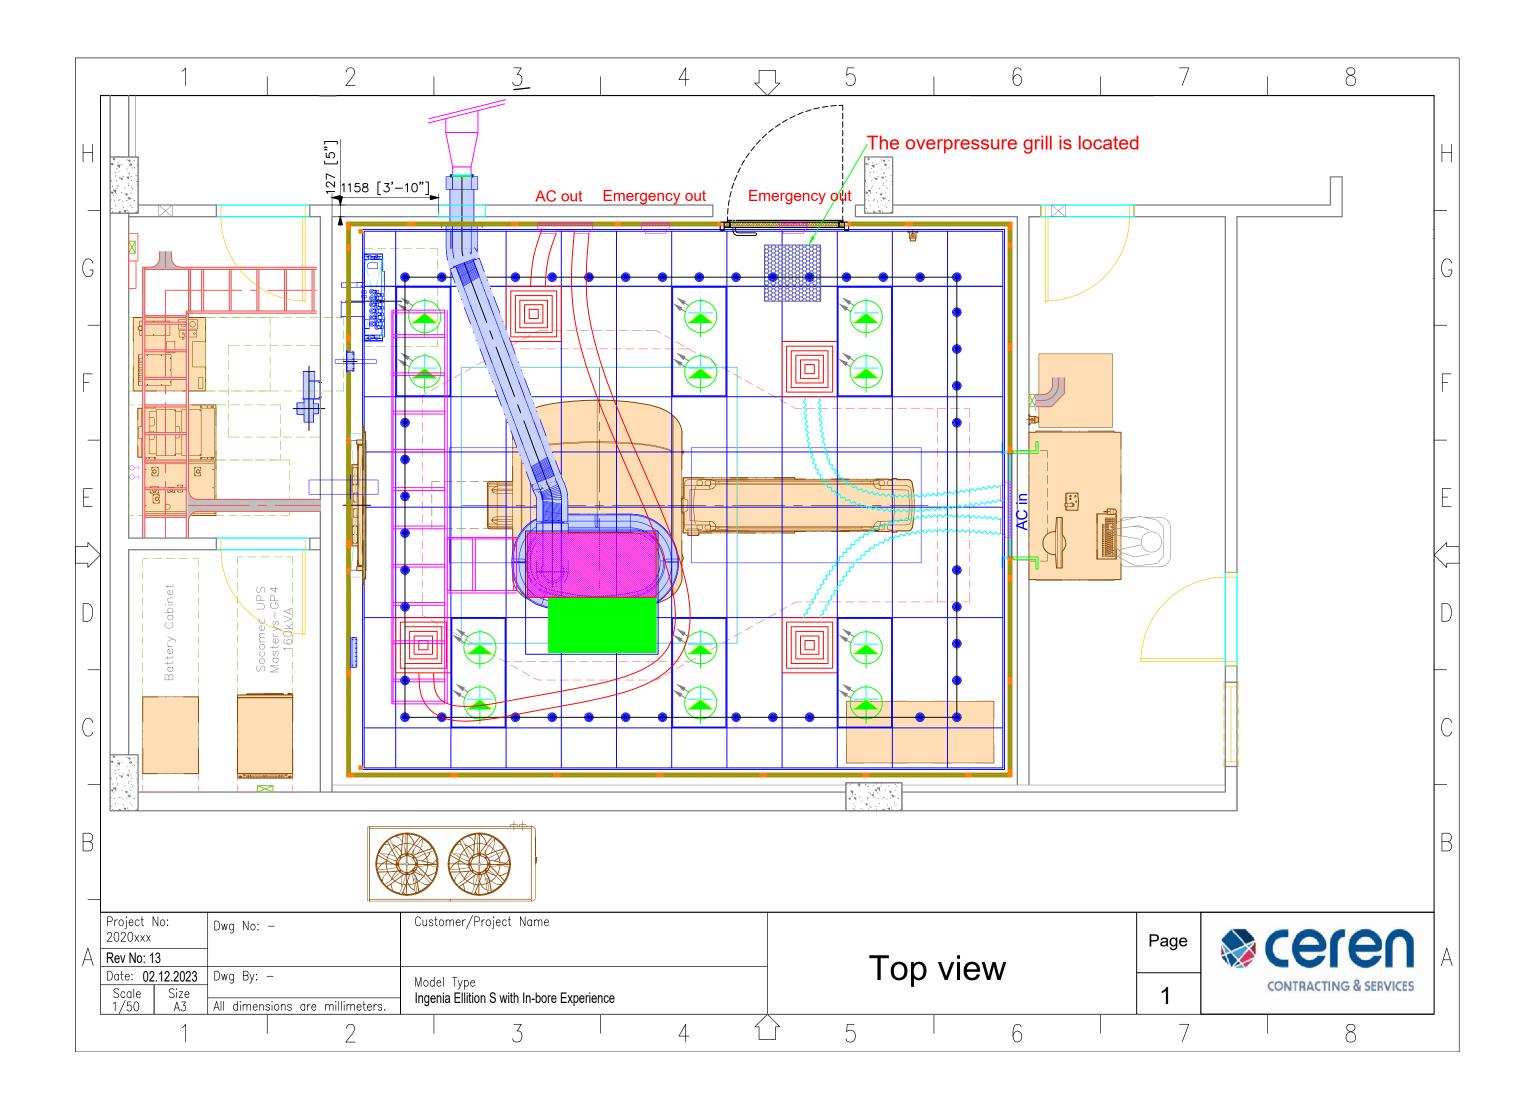

|
| Rev No: 10                             | Optional Skylight removed from drawing                                                              |
|                                        | Extinguishing height changed                                                                        |
| Rev No: 12                             | Fire system added                                                                                   |
| Rev No: 13                             | Quench and AC out have been swapped                                                                 |
| oject No:<br>R2023-465 KY Drawn L.Gegö | Customer/Project Name Health City Cayman SIANDS Page Region 1 Page                                  |