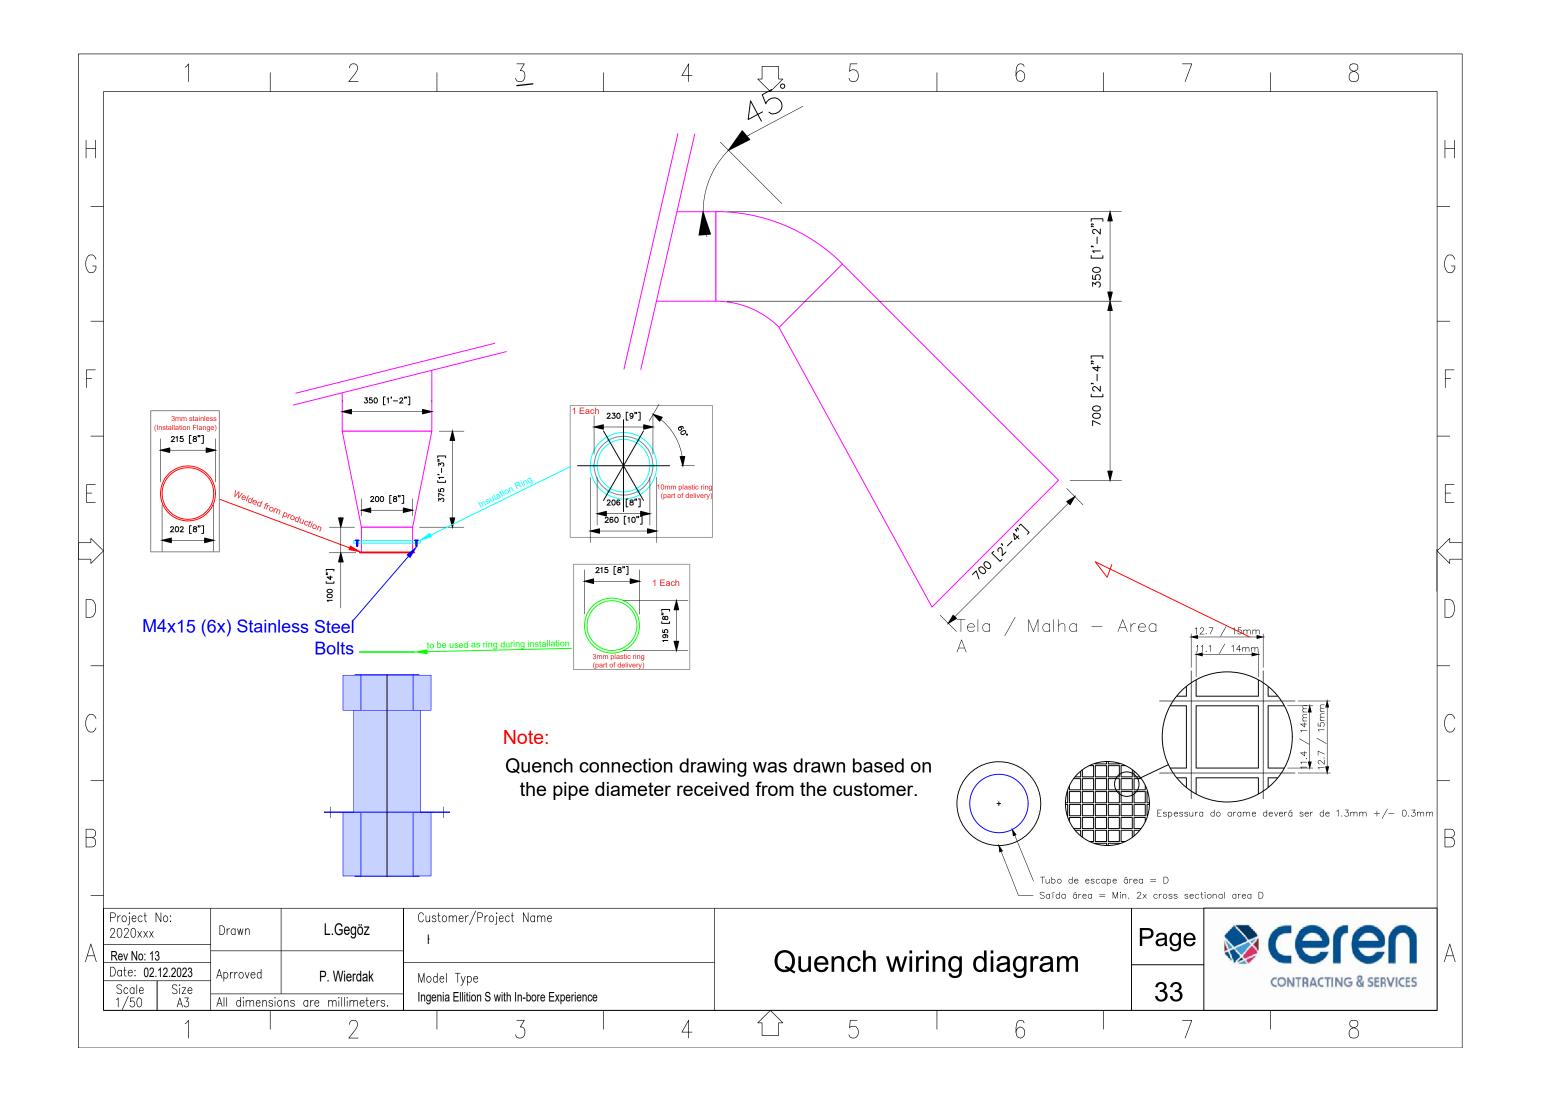

|
| Rev No: 10                             | Optional Skylight removed from drawing                                                              |
|                                        | Extinguishing height changed                                                                        |
| Rev No: 12                             | Fire system added                                                                                   |
| Rev No: 13                             | Quench and AC out have been swapped                                                                 |
| oject No:<br>R2023-465 KY Drawn L.Gegö | Customer/Project Name Health City Cayman SIANDS Page Region 1 Page                                  |