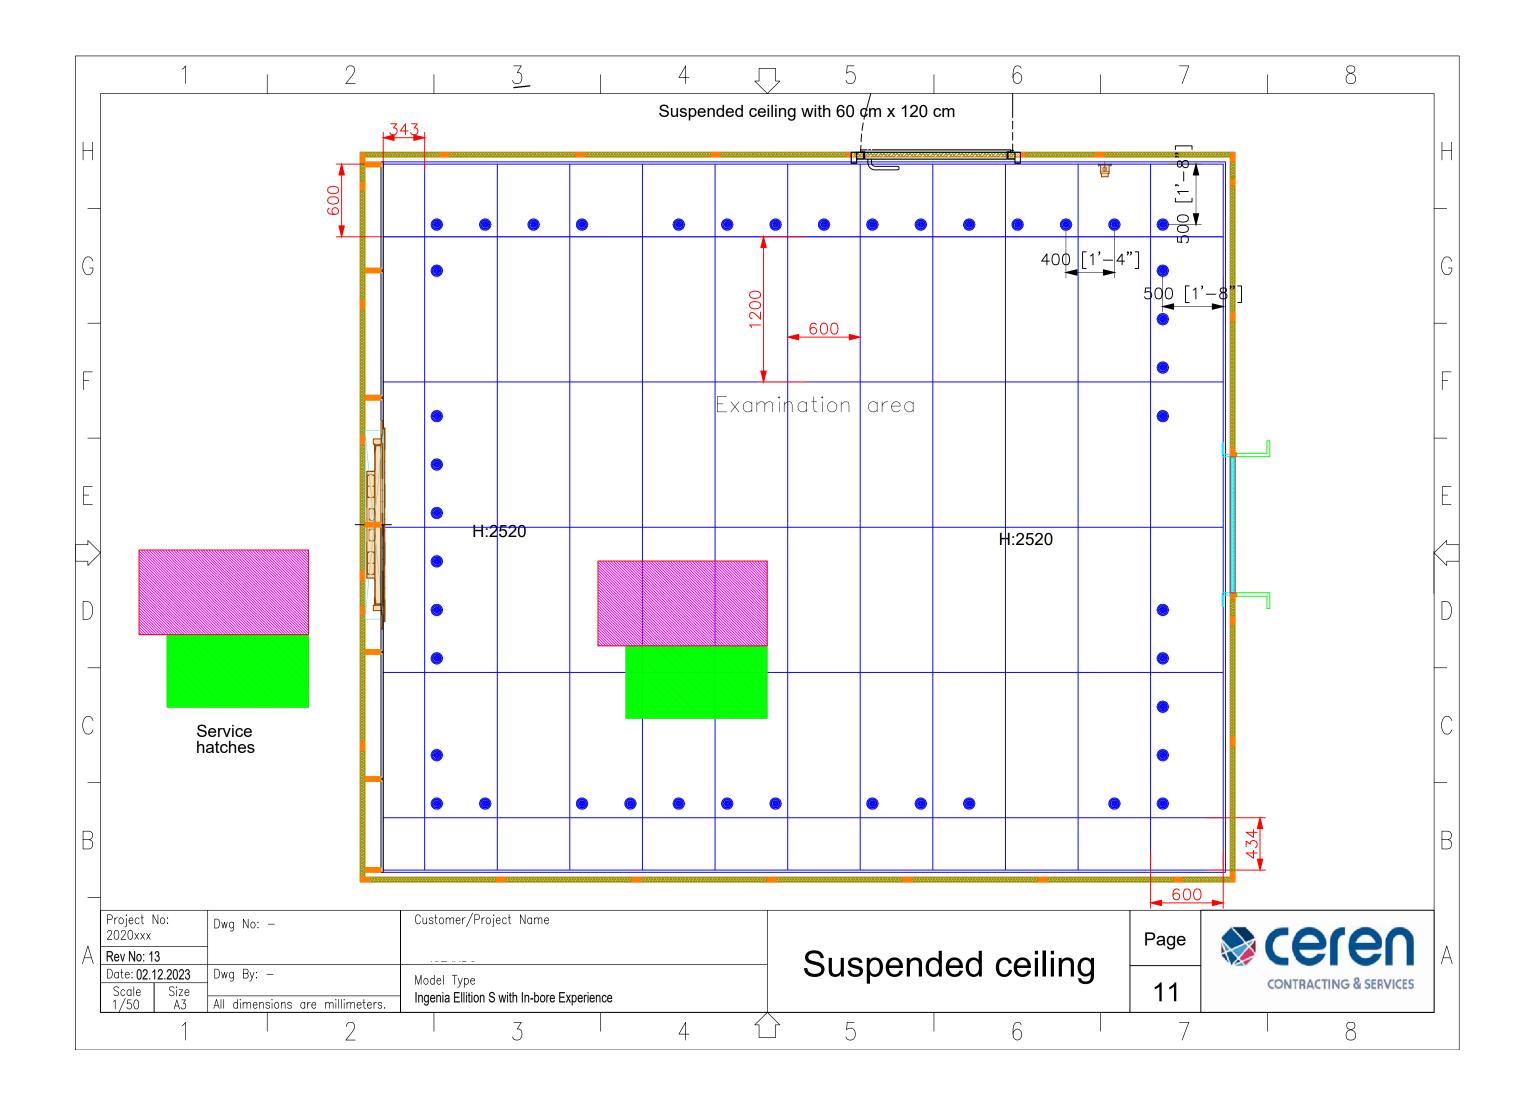

|
| Rev No: 10                             | Optional Skylight removed from drawing                                                              |
|                                        | Extinguishing height changed                                                                        |
| Rev No: 12                             | Fire system added                                                                                   |
| Rev No: 13                             | Quench and AC out have been swapped                                                                 |
| oject No:<br>R2023-465 KY Drawn L.Gegö | Customer/Project Name Health City Cayman SIANDS Page Region 1 Page                                  |