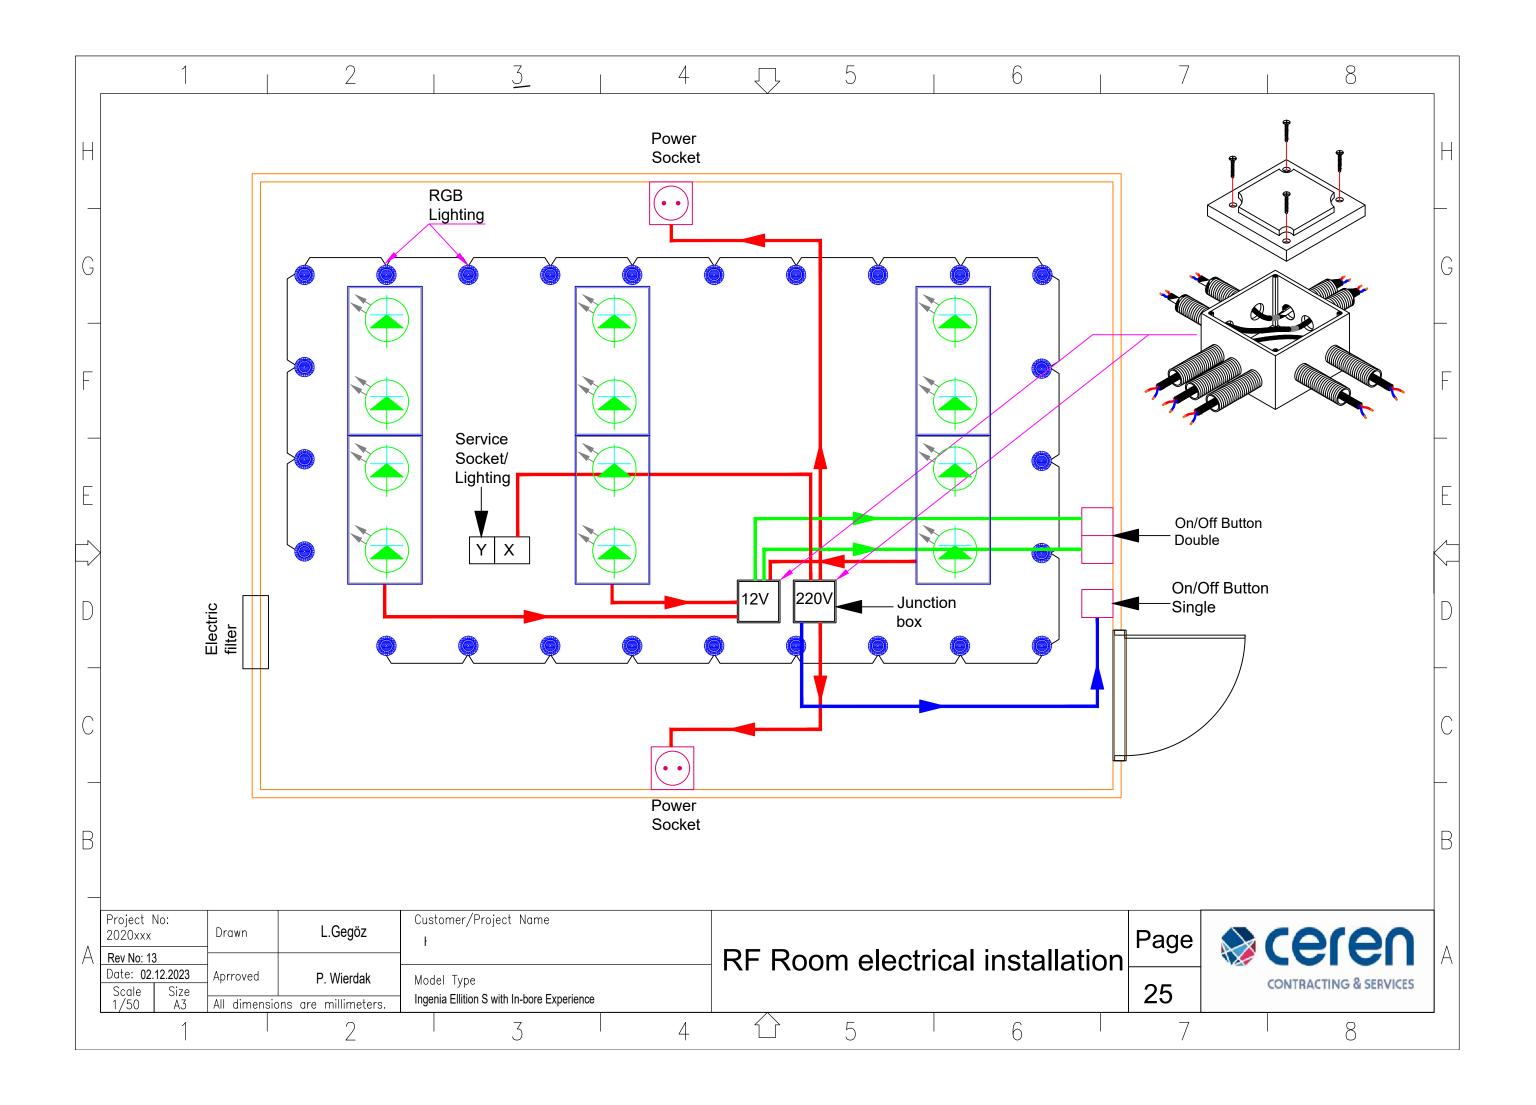

|
| Rev No: 10                             | Optional Skylight removed from drawing                                                              |
|                                        | Extinguishing height changed                                                                        |
| Rev No: 12                             | Fire system added                                                                                   |
| Rev No: 13                             | Quench and AC out have been swapped                                                                 |
| oject No:<br>R2023-465 KY Drawn L.Gegö | Customer/Project Name Health City Cayman SIANDS Page Region 1 Page                                  |