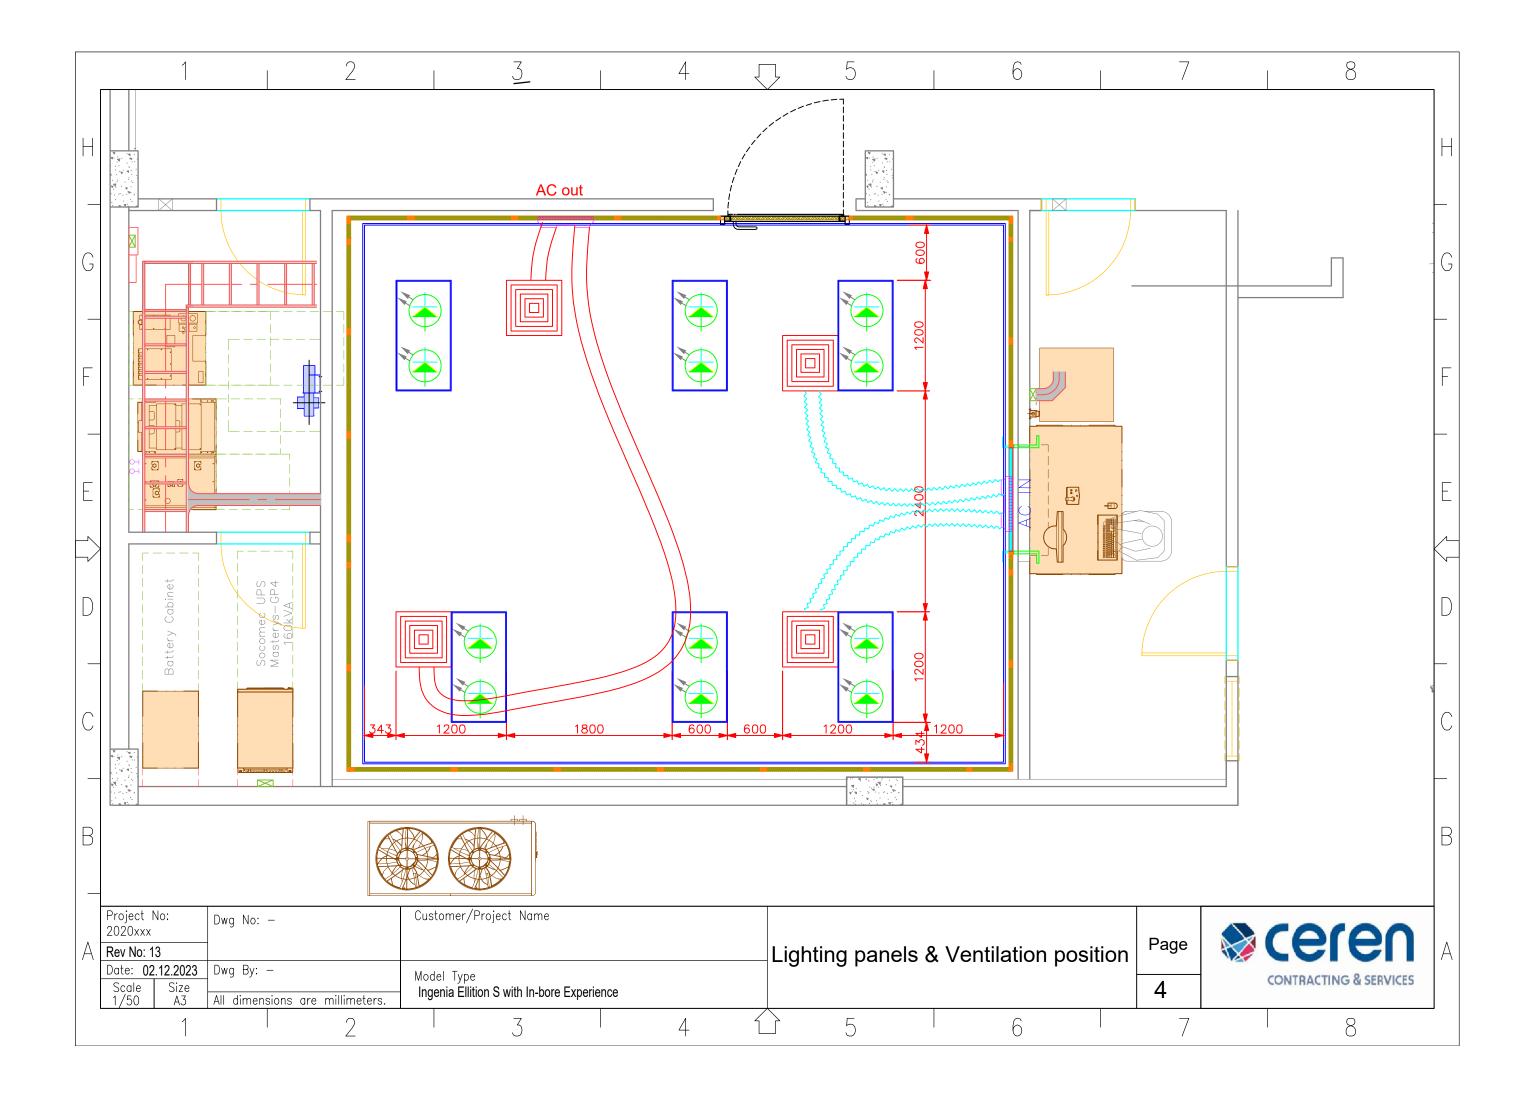

|
| Rev No: 10                             | Optional Skylight removed from drawing                                                              |
|                                        | Extinguishing height changed                                                                        |
| Rev No: 12                             | Fire system added                                                                                   |
| Rev No: 13                             | Quench and AC out have been swapped                                                                 |
| oject No:<br>R2023-465 KY Drawn L.Gegö | Customer/Project Name Health City Cayman SIANDS Page Region 1 Page                                  |