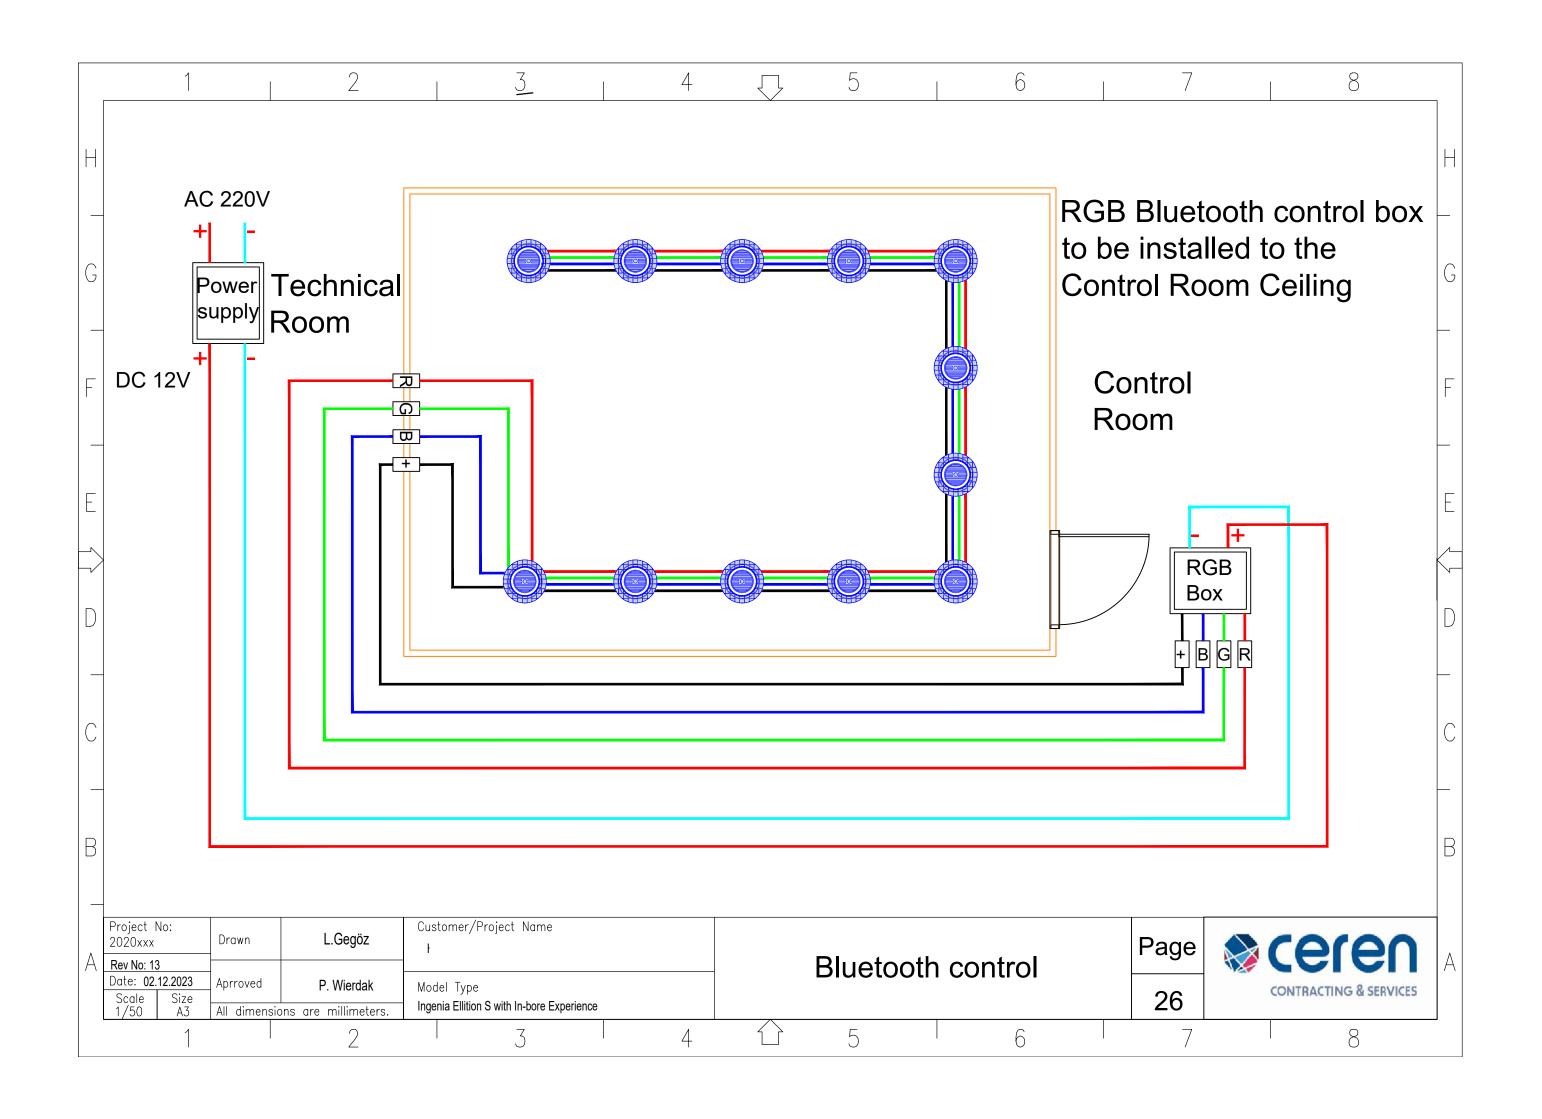

|
| Rev No: 10                             | Optional Skylight removed from drawing                                                              |
|                                        | Extinguishing height changed                                                                        |
| Rev No: 12                             | Fire system added                                                                                   |
| Rev No: 13                             | Quench and AC out have been swapped                                                                 |
| oject No:<br>R2023-465 KY Drawn L.Gegö | Customer/Project Name Health City Cayman SIANDS Page Region 1 Page                                  |