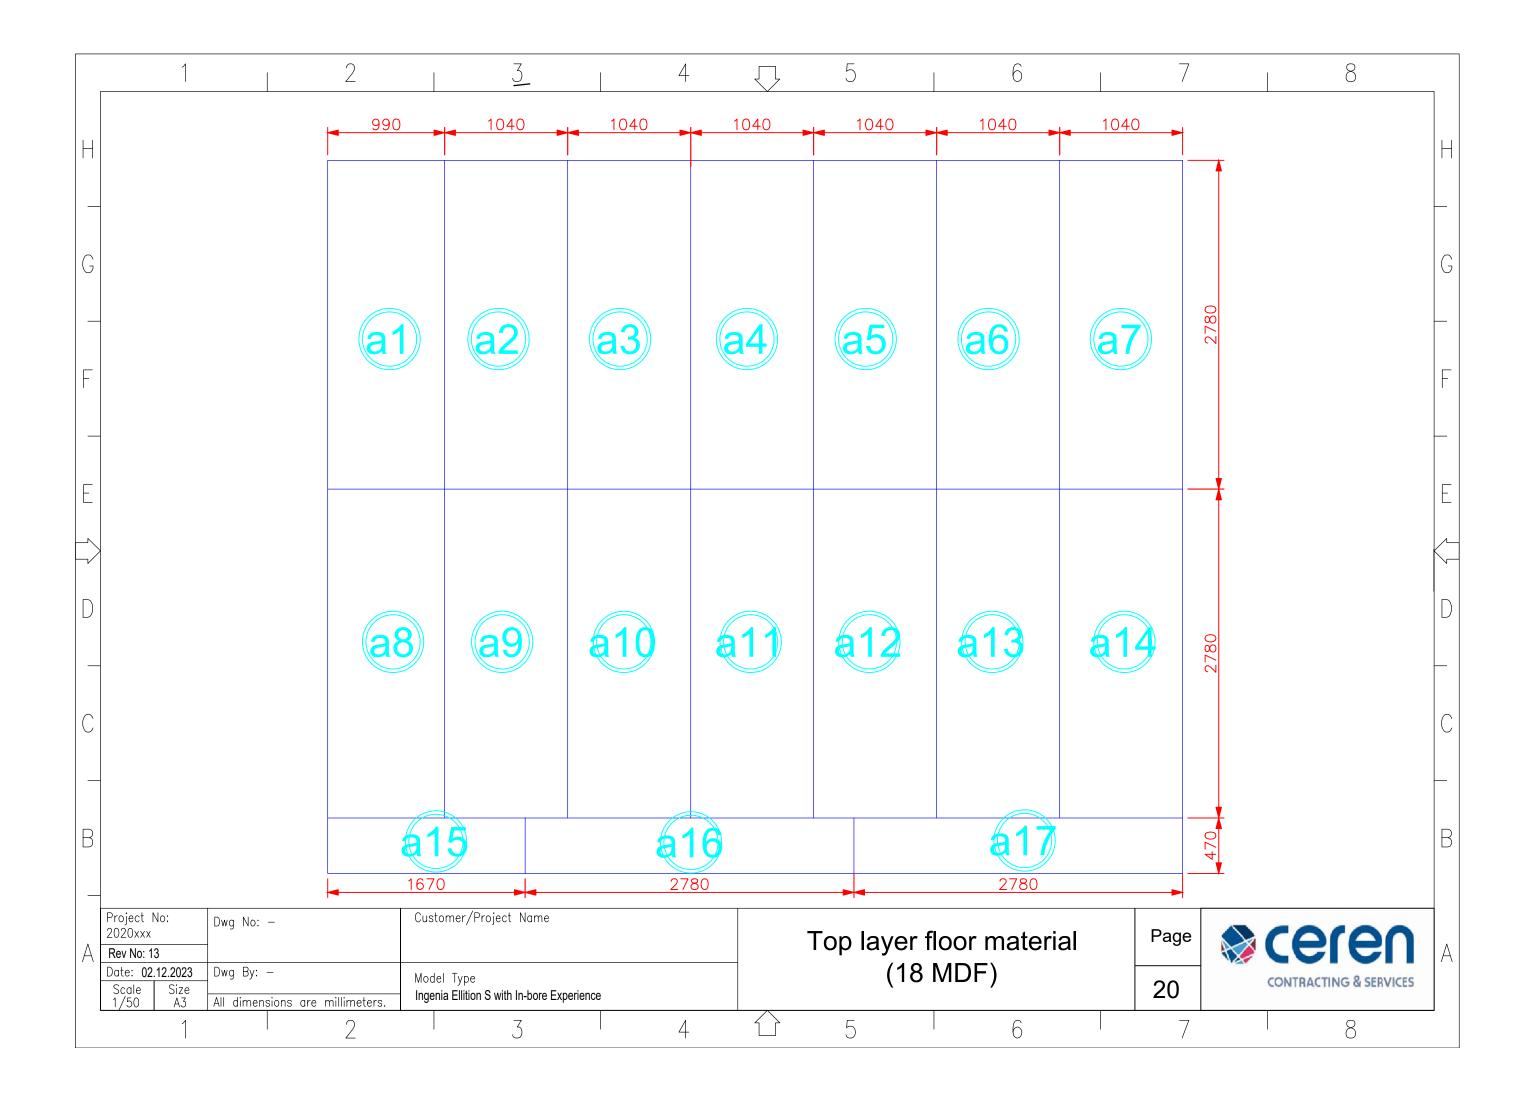

|
| Rev No: 10                             | Optional Skylight removed from drawing                                                              |
|                                        | Extinguishing height changed                                                                        |
| Rev No: 12                             | Fire system added                                                                                   |
| Rev No: 13                             | Quench and AC out have been swapped                                                                 |
| oject No:<br>R2023-465 KY Drawn L.Gegö | Customer/Project Name Health City Cayman SIANDS Page Region 1 Page                                  |