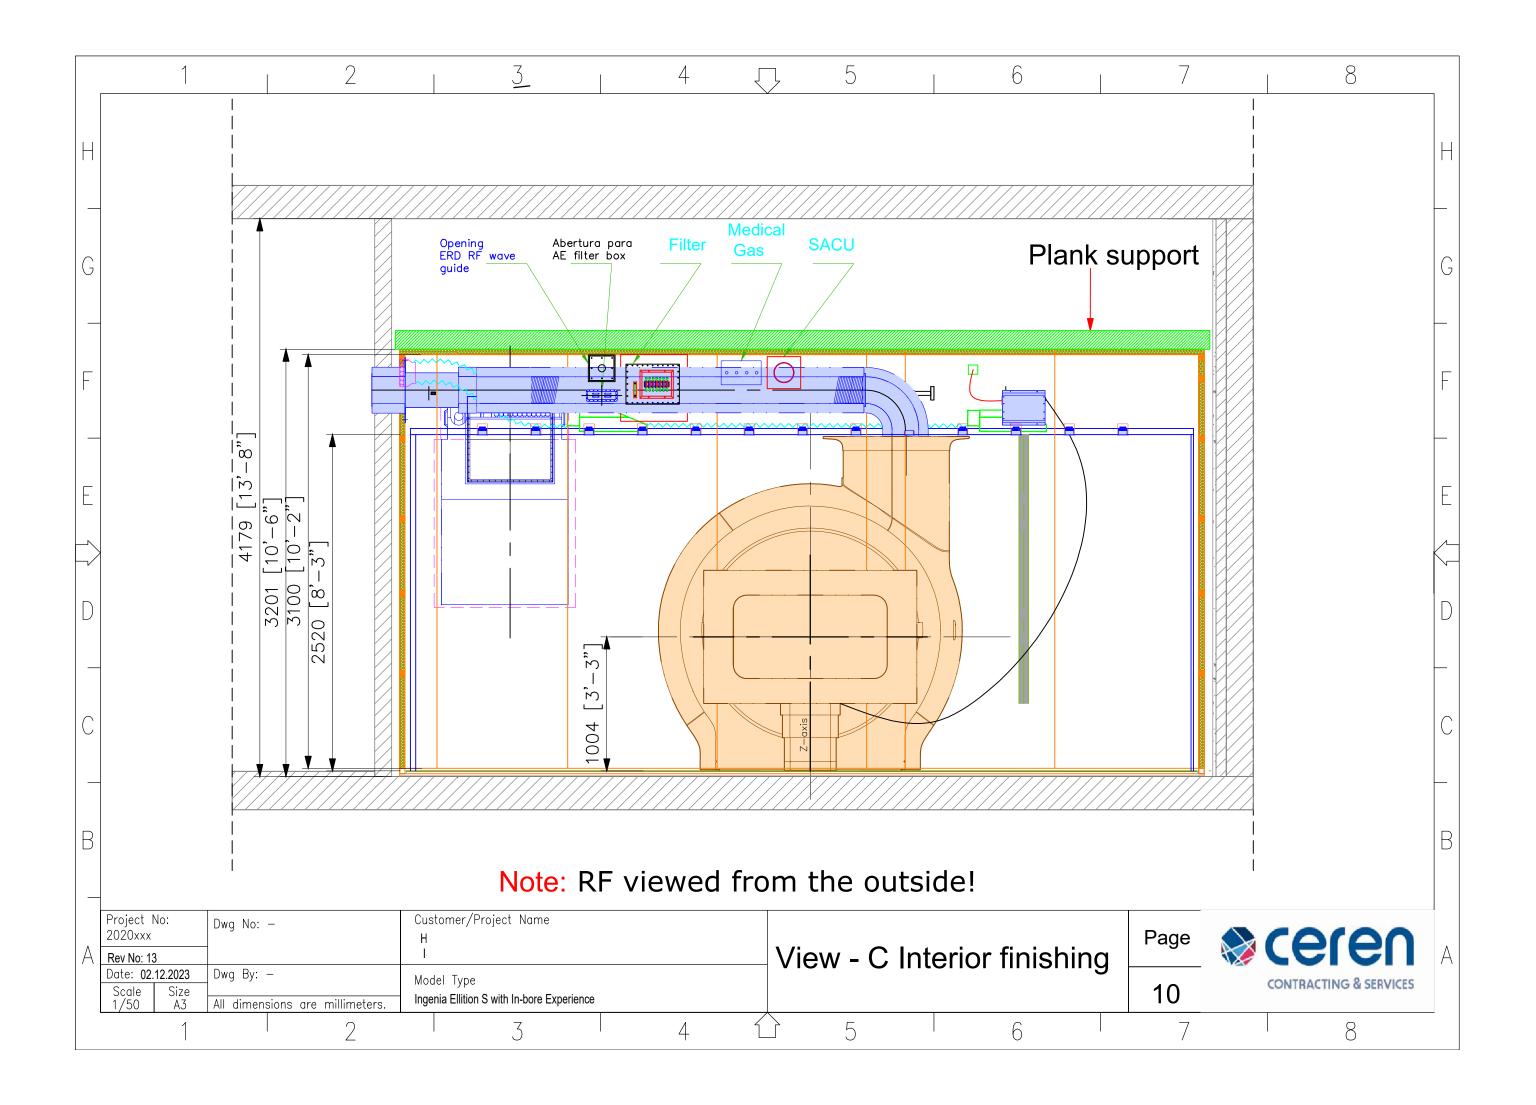

|
| Rev No: 10                             | Optional Skylight removed from drawing                                                              |
|                                        | Extinguishing height changed                                                                        |
| Rev No: 12                             | Fire system added                                                                                   |
| Rev No: 13                             | Quench and AC out have been swapped                                                                 |
| oject No:<br>R2023-465 KY Drawn L.Gegö | Customer/Project Name Health City Cayman SIANDS Page Region 1 Page                                  |